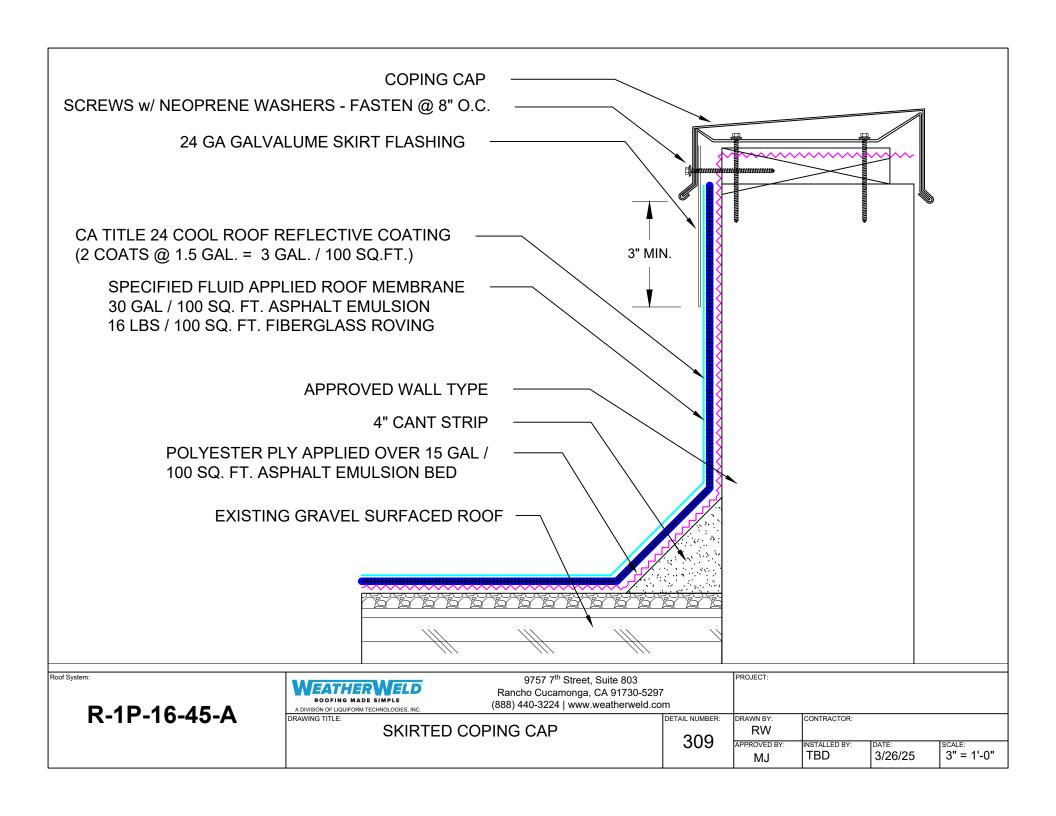

CA TITLE 24 COOL ROOF REFLECTIVE COATING -(2 COATS @ 1.5 GAL. = 3 GAL. / 100 SQ.FT.) SPECIFIED FLUID APPLIED ROOF MEMBRANE -30 GAL / 100 SQ. FT. ASPHALT EMULSION 16 LBS / 100 SQ. FT. FIBERGLASS ROVING POLYESTER PLY APPLIED OVER 15 GAL / 100 SQ. FT. -**ASPHALT EMULSION BED EXISTING GRAVEL SURFACED ROOF** Roof System 9757 7th Street, Suite 803 PROJECT: Rancho Cucamonga, CA 91730-5297 ROOFING MADE SIMPLE (888) 440-3224 | www.weatherweld.com R-1P-16-45-A A DIVISION OF LIQUIFORM TECHNOLOGIES, INC DRAWING TITLE: DETAIL NUMBER: DRAWN BY: CONTRACTOR: RW SYSTEM OVERVIEW 101 APPROVED BY INSTALLED BY: 3/26/25 NTS MJ