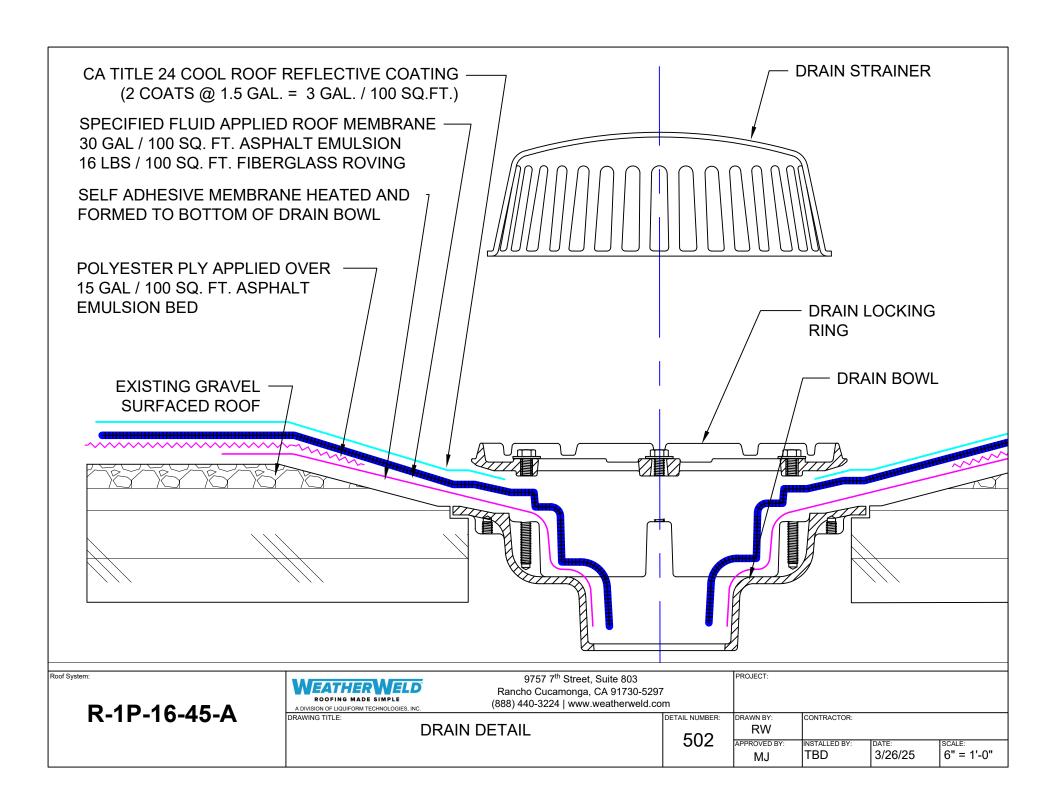

CA TITLE 24 COOL ROOF REFLECTIVE COATING -(2 COATS @ 1.5 GAL. = 3 GAL. / 100 SQ.FT.) SPECIFIED FLUID APPLIED ROOF MEMBRANE -30 GAL / 100 SQ. FT. ASPHALT EMULSION 16 LBS / 100 SQ. FT. FIBERGLASS ROVING POLYESTER PLY APPLIED OVER 15 GAL / 100 SQ. FT. -**ASPHALT EMULSION BED EXISTING GRAVEL SURFACED ROOF** Roof System 9757 7th Street, Suite 803 PROJECT: Rancho Cucamonga, CA 91730-5297 ROOFING MADE SIMPLE (888) 440-3224 | www.weatherweld.com R-1P-16-45-A A DIVISION OF LIQUIFORM TECHNOLOGIES, INC DRAWING TITLE: DETAIL NUMBER: DRAWN BY: CONTRACTOR: RW SYSTEM OVERVIEW 101 APPROVED BY INSTALLED BY: 3/26/25 NTS MJ