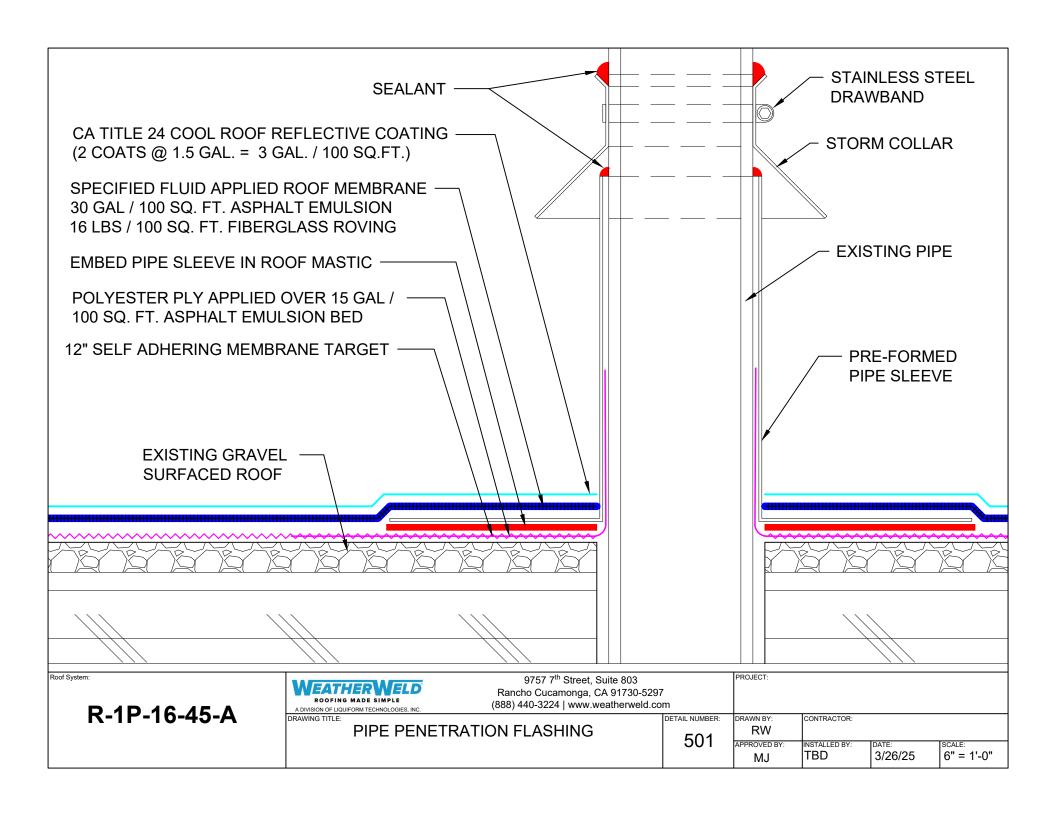

CA TITLE 24 COOL ROOF REFLECTIVE COATING -(2 COATS @ 1.5 GAL. = 3 GAL. / 100 SQ.FT.) SPECIFIED FLUID APPLIED ROOF MEMBRANE -30 GAL / 100 SQ. FT. ASPHALT EMULSION 16 LBS / 100 SQ. FT. FIBERGLASS ROVING POLYESTER PLY APPLIED OVER 15 GAL / 100 SQ. FT. -**ASPHALT EMULSION BED EXISTING GRAVEL SURFACED ROOF** Roof System 9757 7th Street, Suite 803 PROJECT: Rancho Cucamonga, CA 91730-5297 ROOFING MADE SIMPLE (888) 440-3224 | www.weatherweld.com R-1P-16-45-A A DIVISION OF LIQUIFORM TECHNOLOGIES, INC DRAWING TITLE: DETAIL NUMBER: DRAWN BY: CONTRACTOR: RW SYSTEM OVERVIEW 101 APPROVED BY INSTALLED BY: 3/26/25 NTS MJ