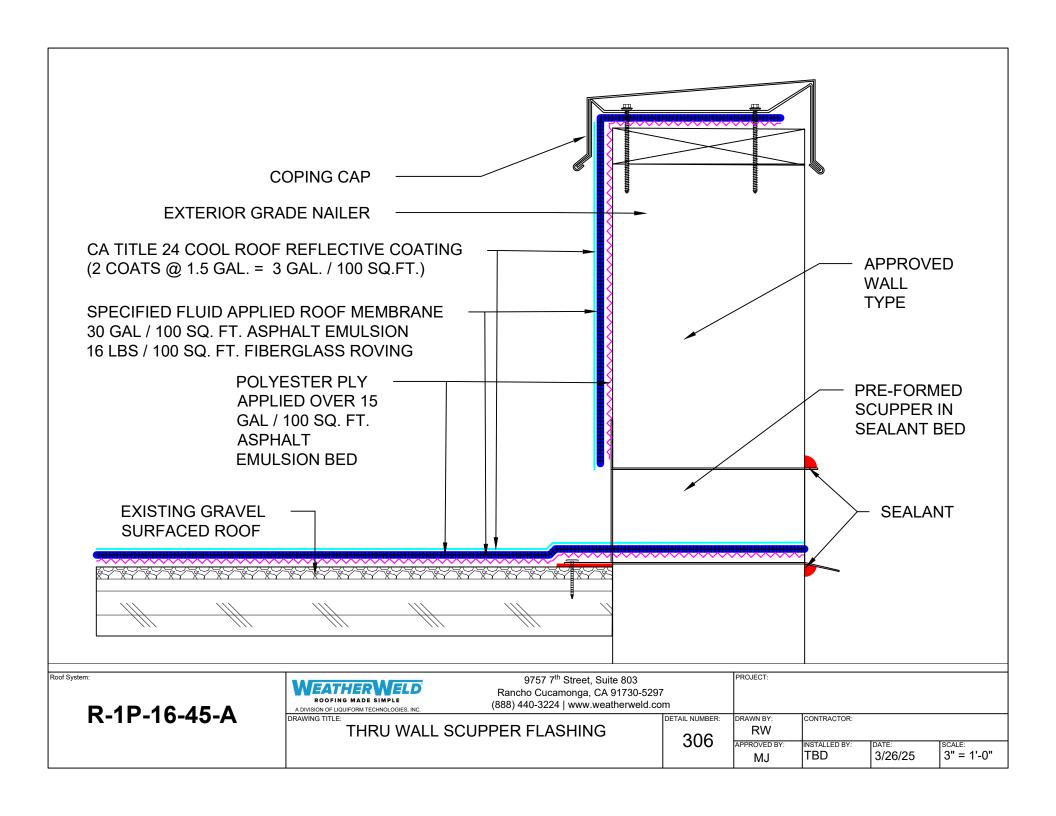

CA TITLE 24 COOL ROOF REFLECTIVE COATING -(2 COATS @ 1.5 GAL. = 3 GAL. / 100 SQ.FT.) SPECIFIED FLUID APPLIED ROOF MEMBRANE -30 GAL / 100 SQ. FT. ASPHALT EMULSION 16 LBS / 100 SQ. FT. FIBERGLASS ROVING POLYESTER PLY APPLIED OVER 15 GAL / 100 SQ. FT. -**ASPHALT EMULSION BED EXISTING GRAVEL SURFACED ROOF** Roof System 9757 7th Street, Suite 803 PROJECT: Rancho Cucamonga, CA 91730-5297 ROOFING MADE SIMPLE (888) 440-3224 | www.weatherweld.com R-1P-16-45-A A DIVISION OF LIQUIFORM TECHNOLOGIES, INC DRAWING TITLE: DETAIL NUMBER: DRAWN BY: CONTRACTOR: RW SYSTEM OVERVIEW 101 APPROVED BY INSTALLED BY: 3/26/25 NTS MJ