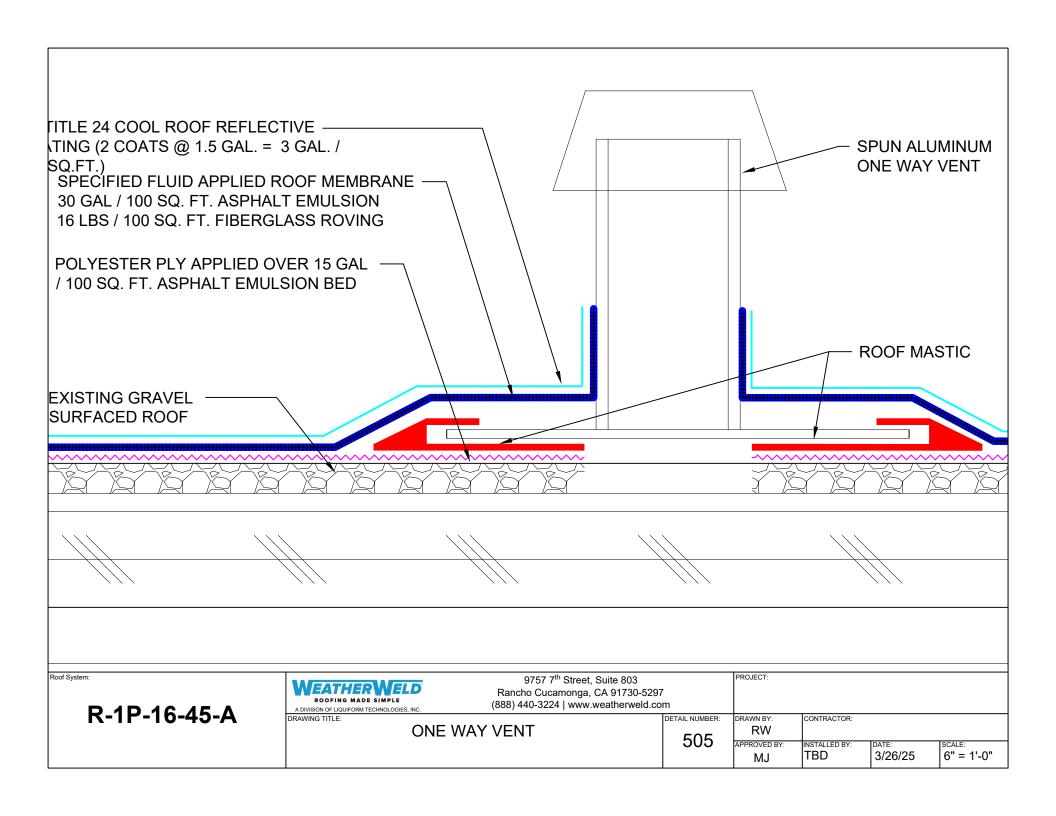

CA TITLE 24 COOL ROOF REFLECTIVE COATING -(2 COATS @ 1.5 GAL. = 3 GAL. / 100 SQ.FT.) SPECIFIED FLUID APPLIED ROOF MEMBRANE -30 GAL / 100 SQ. FT. ASPHALT EMULSION 16 LBS / 100 SQ. FT. FIBERGLASS ROVING POLYESTER PLY APPLIED OVER 15 GAL / 100 SQ. FT. -**ASPHALT EMULSION BED EXISTING GRAVEL SURFACED ROOF** Roof System 9757 7th Street, Suite 803 PROJECT: Rancho Cucamonga, CA 91730-5297 ROOFING MADE SIMPLE (888) 440-3224 | www.weatherweld.com R-1P-16-45-A A DIVISION OF LIQUIFORM TECHNOLOGIES, INC DRAWING TITLE: DETAIL NUMBER: DRAWN BY: CONTRACTOR: RW SYSTEM OVERVIEW 101 APPROVED BY INSTALLED BY: 3/26/25 NTS MJ