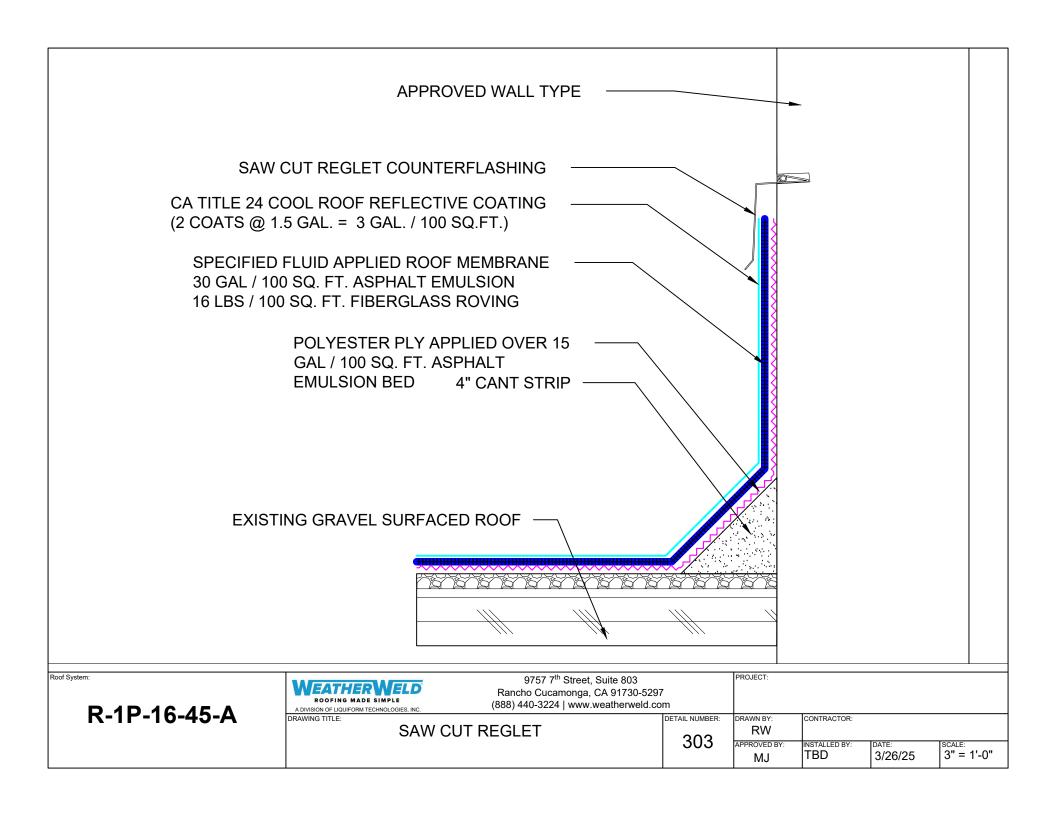

CA TITLE 24 COOL ROOF REFLECTIVE COATING -(2 COATS @ 1.5 GAL. = 3 GAL. / 100 SQ.FT.) SPECIFIED FLUID APPLIED ROOF MEMBRANE -30 GAL / 100 SQ. FT. ASPHALT EMULSION 16 LBS / 100 SQ. FT. FIBERGLASS ROVING POLYESTER PLY APPLIED OVER 15 GAL / 100 SQ. FT. -**ASPHALT EMULSION BED EXISTING GRAVEL SURFACED ROOF** Roof System 9757 7th Street, Suite 803 PROJECT: Rancho Cucamonga, CA 91730-5297 ROOFING MADE SIMPLE (888) 440-3224 | www.weatherweld.com R-1P-16-45-A A DIVISION OF LIQUIFORM TECHNOLOGIES, INC DRAWING TITLE: DETAIL NUMBER: DRAWN BY: CONTRACTOR: RW SYSTEM OVERVIEW 101 APPROVED BY INSTALLED BY: 3/26/25 NTS MJ