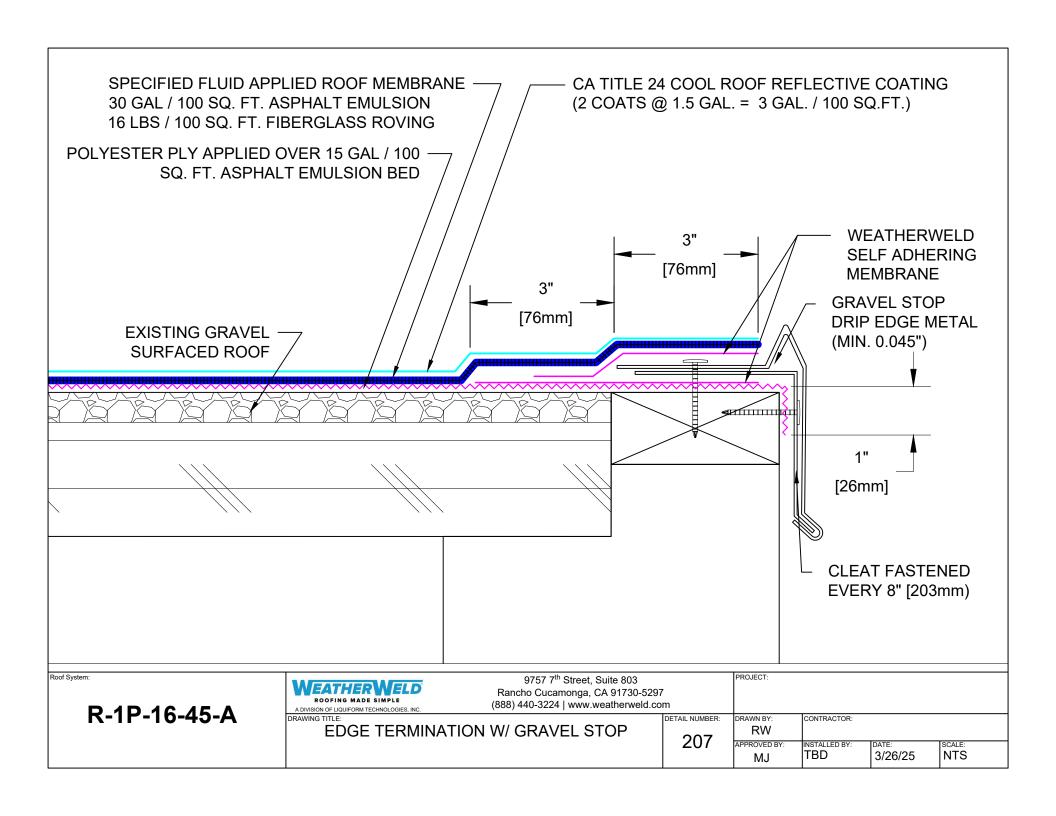

CA TITLE 24 COOL ROOF REFLECTIVE COATING -(2 COATS @ 1.5 GAL. = 3 GAL. / 100 SQ.FT.) SPECIFIED FLUID APPLIED ROOF MEMBRANE -30 GAL / 100 SQ. FT. ASPHALT EMULSION 16 LBS / 100 SQ. FT. FIBERGLASS ROVING POLYESTER PLY APPLIED OVER 15 GAL / 100 SQ. FT. -**ASPHALT EMULSION BED EXISTING GRAVEL SURFACED ROOF** Roof System 9757 7th Street, Suite 803 PROJECT: Rancho Cucamonga, CA 91730-5297 ROOFING MADE SIMPLE (888) 440-3224 | www.weatherweld.com R-1P-16-45-A A DIVISION OF LIQUIFORM TECHNOLOGIES, INC DRAWING TITLE: DETAIL NUMBER: DRAWN BY: CONTRACTOR: RW SYSTEM OVERVIEW 101 APPROVED BY INSTALLED BY: 3/26/25 NTS MJ