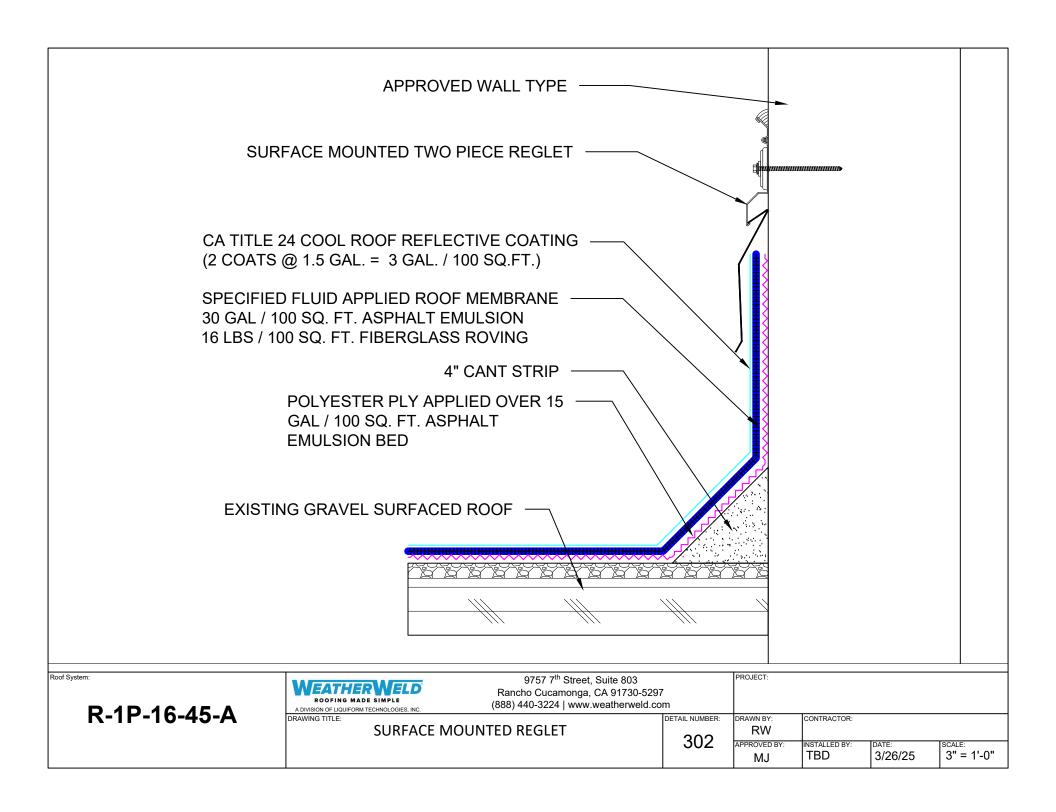

CA TITLE 24 COOL ROOF REFLECTIVE COATING -(2 COATS @ 1.5 GAL. = 3 GAL. / 100 SQ.FT.) SPECIFIED FLUID APPLIED ROOF MEMBRANE -30 GAL / 100 SQ. FT. ASPHALT EMULSION 16 LBS / 100 SQ. FT. FIBERGLASS ROVING POLYESTER PLY APPLIED OVER 15 GAL / 100 SQ. FT. -**ASPHALT EMULSION BED EXISTING GRAVEL SURFACED ROOF** Roof System 9757 7th Street, Suite 803 PROJECT: Rancho Cucamonga, CA 91730-5297 ROOFING MADE SIMPLE (888) 440-3224 | www.weatherweld.com R-1P-16-45-A A DIVISION OF LIQUIFORM TECHNOLOGIES, INC DRAWING TITLE: DETAIL NUMBER: DRAWN BY: CONTRACTOR: RW SYSTEM OVERVIEW 101 APPROVED BY INSTALLED BY: 3/26/25 NTS MJ