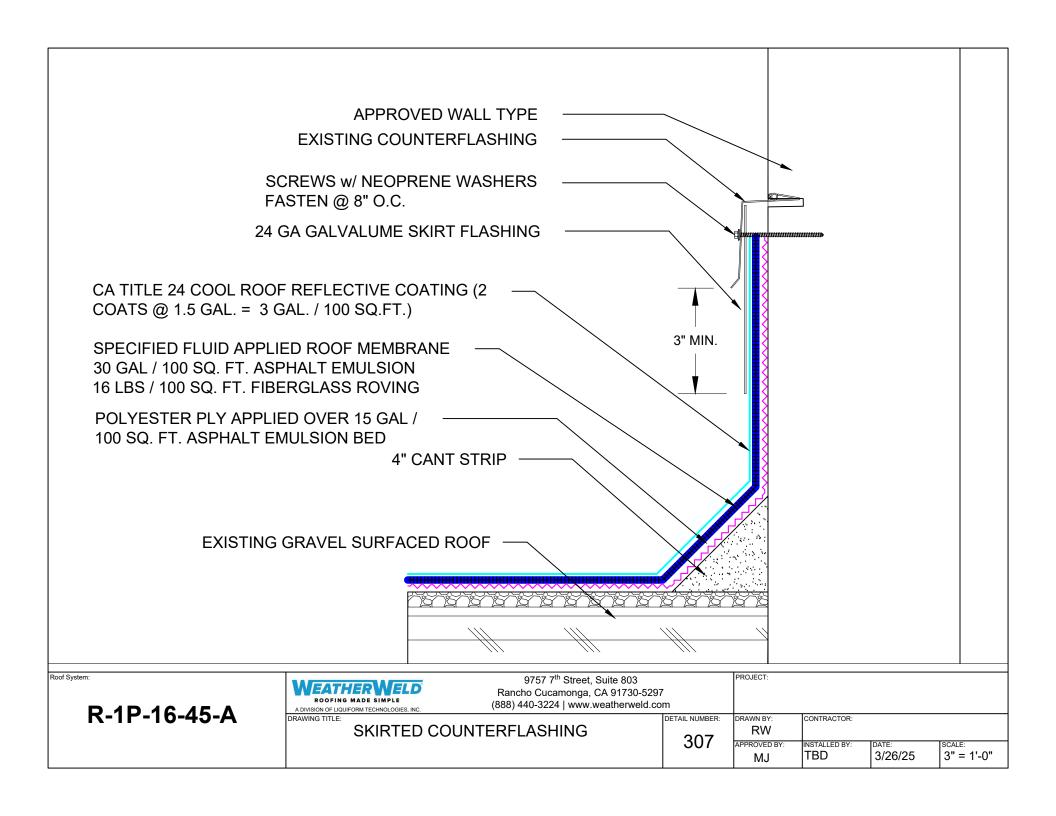

CA TITLE 24 COOL ROOF REFLECTIVE COATING -(2 COATS @ 1.5 GAL. = 3 GAL. / 100 SQ.FT.) SPECIFIED FLUID APPLIED ROOF MEMBRANE -30 GAL / 100 SQ. FT. ASPHALT EMULSION 16 LBS / 100 SQ. FT. FIBERGLASS ROVING POLYESTER PLY APPLIED OVER 15 GAL / 100 SQ. FT. -**ASPHALT EMULSION BED EXISTING GRAVEL SURFACED ROOF** Roof System 9757 7th Street, Suite 803 PROJECT: Rancho Cucamonga, CA 91730-5297 ROOFING MADE SIMPLE (888) 440-3224 | www.weatherweld.com R-1P-16-45-A A DIVISION OF LIQUIFORM TECHNOLOGIES, INC DRAWING TITLE: DETAIL NUMBER: DRAWN BY: CONTRACTOR: RW SYSTEM OVERVIEW 101 APPROVED BY INSTALLED BY: 3/26/25 NTS MJ