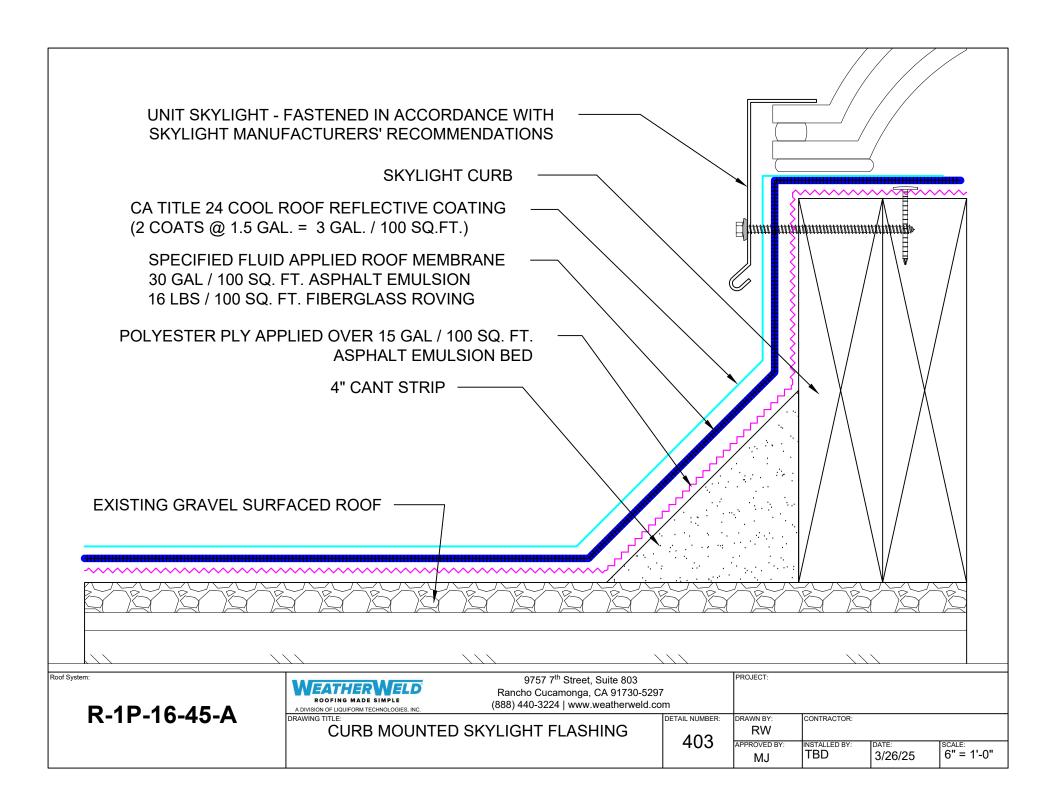

CA TITLE 24 COOL ROOF REFLECTIVE COATING -(2 COATS @ 1.5 GAL. = 3 GAL. / 100 SQ.FT.) SPECIFIED FLUID APPLIED ROOF MEMBRANE -30 GAL / 100 SQ. FT. ASPHALT EMULSION 16 LBS / 100 SQ. FT. FIBERGLASS ROVING POLYESTER PLY APPLIED OVER 15 GAL / 100 SQ. FT. -**ASPHALT EMULSION BED EXISTING GRAVEL SURFACED ROOF** Roof System 9757 7th Street, Suite 803 PROJECT: Rancho Cucamonga, CA 91730-5297 ROOFING MADE SIMPLE (888) 440-3224 | www.weatherweld.com R-1P-16-45-A A DIVISION OF LIQUIFORM TECHNOLOGIES, INC DRAWING TITLE: DETAIL NUMBER: DRAWN BY: CONTRACTOR: RW SYSTEM OVERVIEW 101 APPROVED BY INSTALLED BY: 3/26/25 NTS MJ