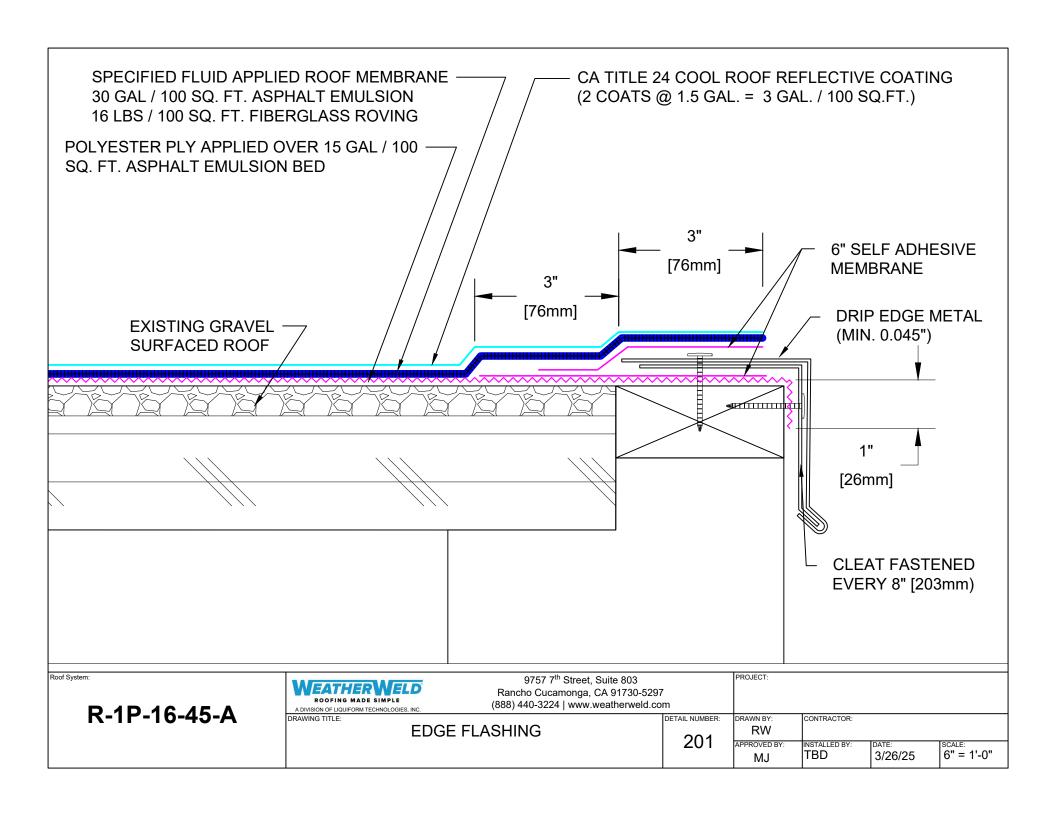

CA TITLE 24 COOL ROOF REFLECTIVE COATING -(2 COATS @ 1.5 GAL. = 3 GAL. / 100 SQ.FT.) SPECIFIED FLUID APPLIED ROOF MEMBRANE -30 GAL / 100 SQ. FT. ASPHALT EMULSION 16 LBS / 100 SQ. FT. FIBERGLASS ROVING POLYESTER PLY APPLIED OVER 15 GAL / 100 SQ. FT. -**ASPHALT EMULSION BED EXISTING GRAVEL SURFACED ROOF** Roof System 9757 7th Street, Suite 803 PROJECT: Rancho Cucamonga, CA 91730-5297 ROOFING MADE SIMPLE (888) 440-3224 | www.weatherweld.com R-1P-16-45-A A DIVISION OF LIQUIFORM TECHNOLOGIES, INC DRAWING TITLE: DETAIL NUMBER: DRAWN BY: CONTRACTOR: RW SYSTEM OVERVIEW 101 APPROVED BY INSTALLED BY: 3/26/25 NTS MJ