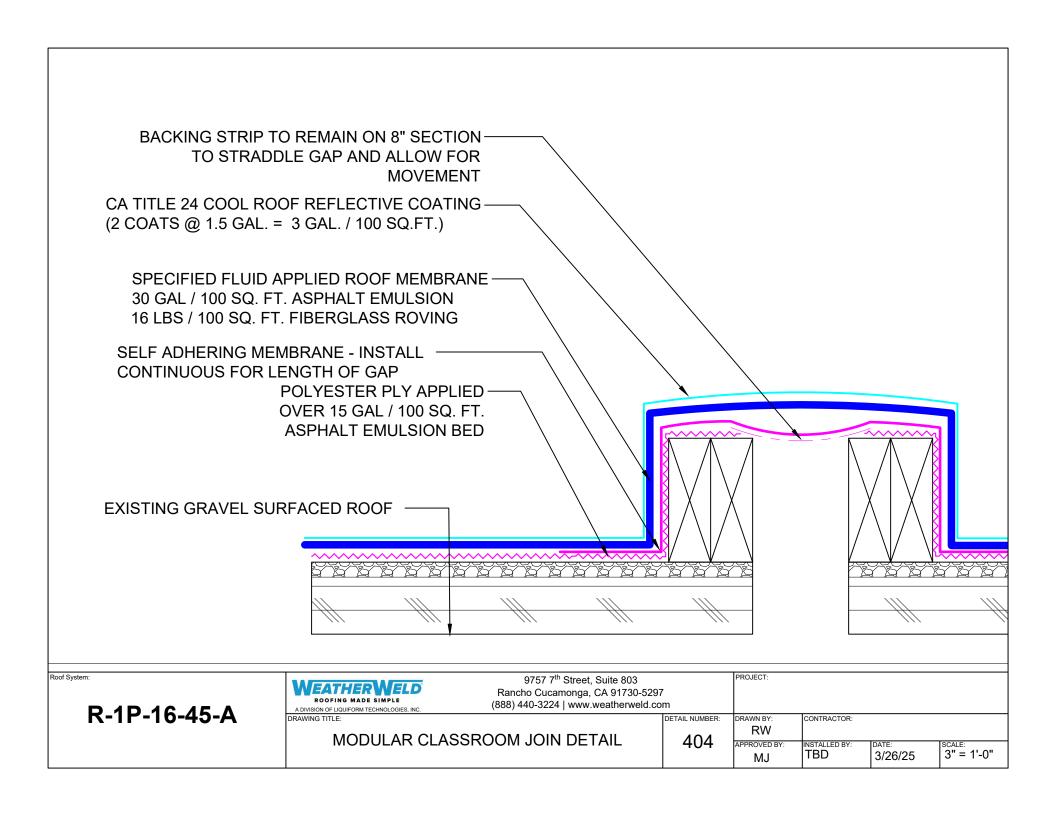

CA TITLE 24 COOL ROOF REFLECTIVE COATING -(2 COATS @ 1.5 GAL. = 3 GAL. / 100 SQ.FT.) SPECIFIED FLUID APPLIED ROOF MEMBRANE -30 GAL / 100 SQ. FT. ASPHALT EMULSION 16 LBS / 100 SQ. FT. FIBERGLASS ROVING POLYESTER PLY APPLIED OVER 15 GAL / 100 SQ. FT. -**ASPHALT EMULSION BED EXISTING GRAVEL SURFACED ROOF** Roof System 9757 7th Street, Suite 803 PROJECT: Rancho Cucamonga, CA 91730-5297 ROOFING MADE SIMPLE (888) 440-3224 | www.weatherweld.com R-1P-16-45-A A DIVISION OF LIQUIFORM TECHNOLOGIES, INC DRAWING TITLE: DETAIL NUMBER: DRAWN BY: CONTRACTOR: RW SYSTEM OVERVIEW 101 APPROVED BY INSTALLED BY: 3/26/25 NTS MJ