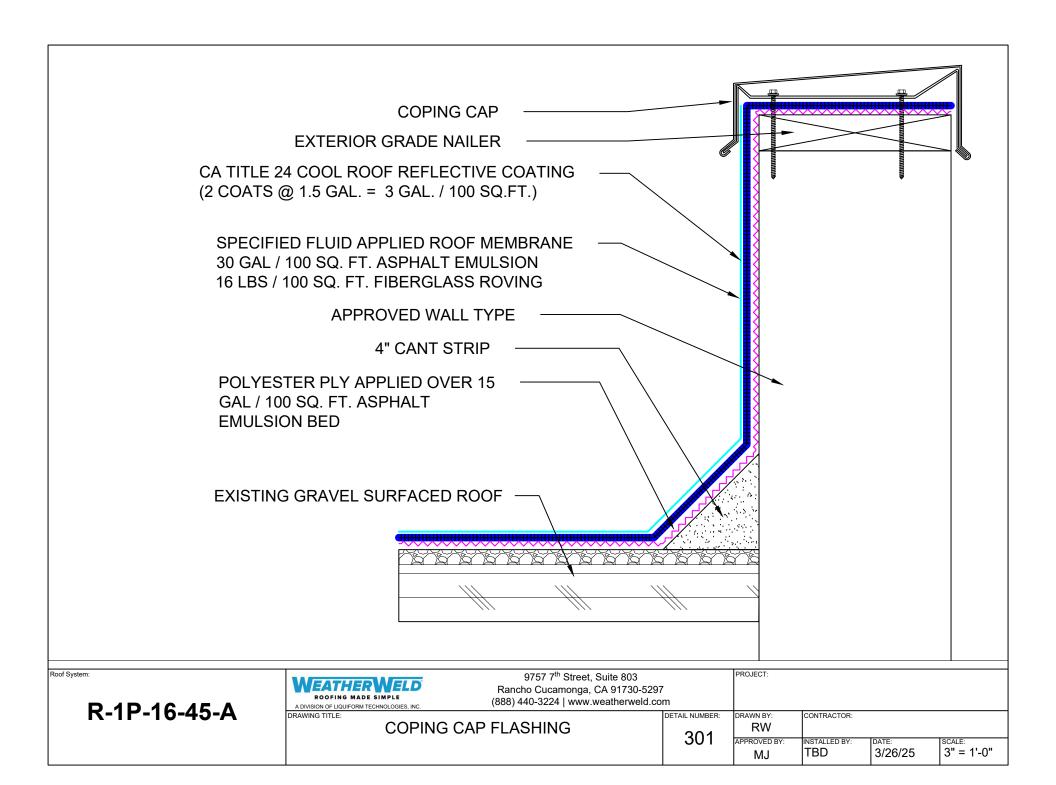

CA TITLE 24 COOL ROOF REFLECTIVE COATING -(2 COATS @ 1.5 GAL. = 3 GAL. / 100 SQ.FT.) SPECIFIED FLUID APPLIED ROOF MEMBRANE -30 GAL / 100 SQ. FT. ASPHALT EMULSION 16 LBS / 100 SQ. FT. FIBERGLASS ROVING POLYESTER PLY APPLIED OVER 15 GAL / 100 SQ. FT. -**ASPHALT EMULSION BED EXISTING GRAVEL SURFACED ROOF** Roof System 9757 7th Street, Suite 803 PROJECT: Rancho Cucamonga, CA 91730-5297 ROOFING MADE SIMPLE (888) 440-3224 | www.weatherweld.com R-1P-16-45-A A DIVISION OF LIQUIFORM TECHNOLOGIES, INC DRAWING TITLE: DETAIL NUMBER: DRAWN BY: CONTRACTOR: RW SYSTEM OVERVIEW 101 APPROVED BY INSTALLED BY: 3/26/25 NTS MJ