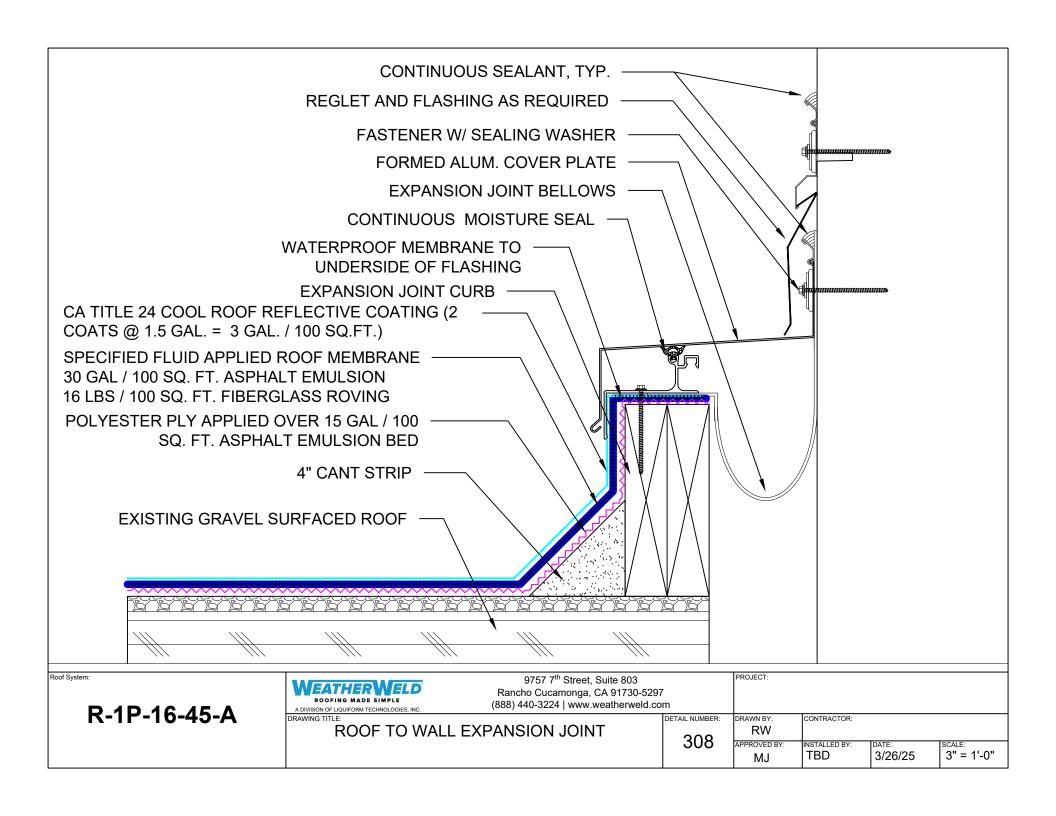

CA TITLE 24 COOL ROOF REFLECTIVE COATING -(2 COATS @ 1.5 GAL. = 3 GAL. / 100 SQ.FT.) SPECIFIED FLUID APPLIED ROOF MEMBRANE -30 GAL / 100 SQ. FT. ASPHALT EMULSION 16 LBS / 100 SQ. FT. FIBERGLASS ROVING POLYESTER PLY APPLIED OVER 15 GAL / 100 SQ. FT. -**ASPHALT EMULSION BED EXISTING GRAVEL SURFACED ROOF** Roof System 9757 7th Street, Suite 803 PROJECT: Rancho Cucamonga, CA 91730-5297 ROOFING MADE SIMPLE (888) 440-3224 | www.weatherweld.com R-1P-16-45-A A DIVISION OF LIQUIFORM TECHNOLOGIES, INC DRAWING TITLE: DETAIL NUMBER: DRAWN BY: CONTRACTOR: RW SYSTEM OVERVIEW 101 APPROVED BY INSTALLED BY: 3/26/25 NTS MJ