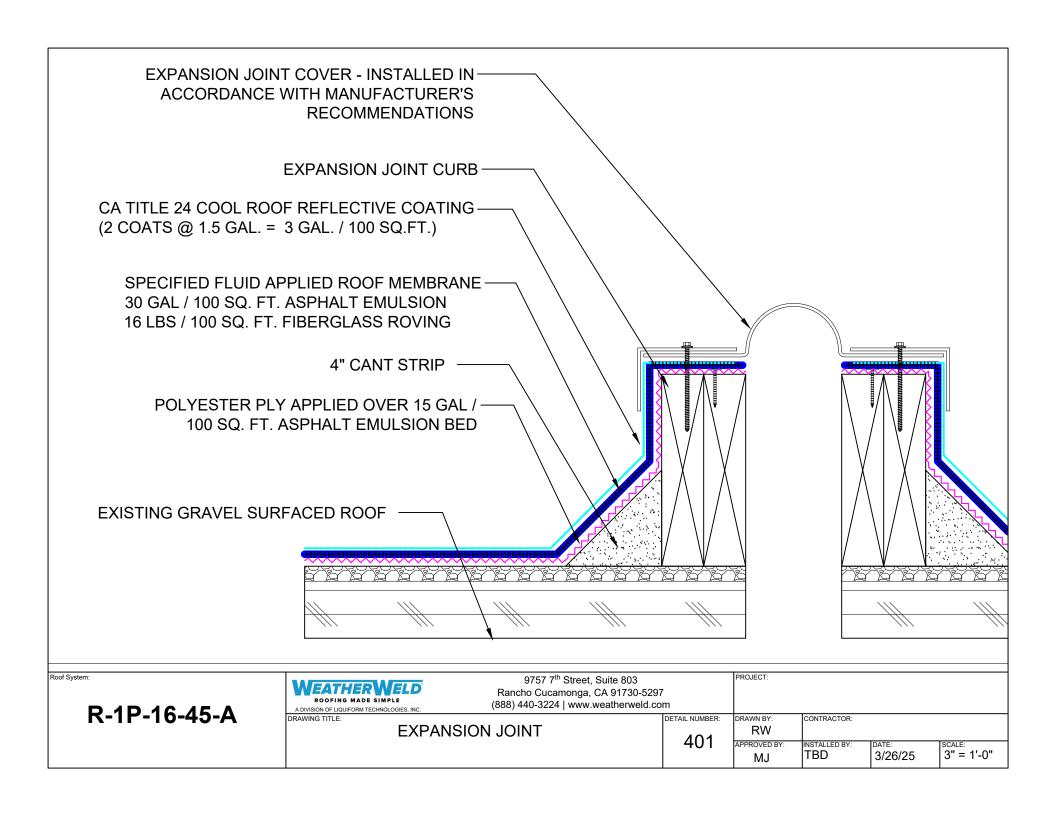

CA TITLE 24 COOL ROOF REFLECTIVE COATING -(2 COATS @ 1.5 GAL. = 3 GAL. / 100 SQ.FT.) SPECIFIED FLUID APPLIED ROOF MEMBRANE -30 GAL / 100 SQ. FT. ASPHALT EMULSION 16 LBS / 100 SQ. FT. FIBERGLASS ROVING POLYESTER PLY APPLIED OVER 15 GAL / 100 SQ. FT. -**ASPHALT EMULSION BED EXISTING GRAVEL SURFACED ROOF** Roof System 9757 7th Street, Suite 803 PROJECT: Rancho Cucamonga, CA 91730-5297 ROOFING MADE SIMPLE (888) 440-3224 | www.weatherweld.com R-1P-16-45-A A DIVISION OF LIQUIFORM TECHNOLOGIES, INC DRAWING TITLE: DETAIL NUMBER: DRAWN BY: CONTRACTOR: RW SYSTEM OVERVIEW 101 APPROVED BY INSTALLED BY: 3/26/25 NTS MJ