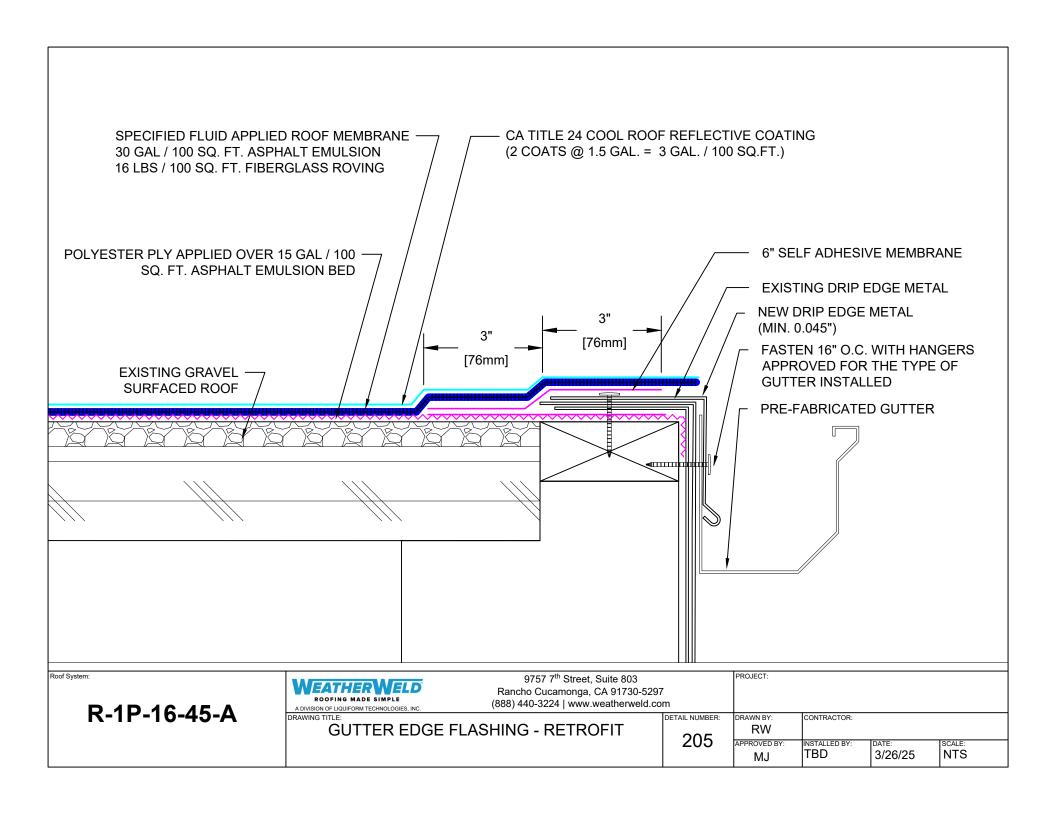

CA TITLE 24 COOL ROOF REFLECTIVE COATING -(2 COATS @ 1.5 GAL. = 3 GAL. / 100 SQ.FT.) SPECIFIED FLUID APPLIED ROOF MEMBRANE -30 GAL / 100 SQ. FT. ASPHALT EMULSION 16 LBS / 100 SQ. FT. FIBERGLASS ROVING POLYESTER PLY APPLIED OVER 15 GAL / 100 SQ. FT. -**ASPHALT EMULSION BED EXISTING GRAVEL SURFACED ROOF** Roof System 9757 7th Street, Suite 803 PROJECT: Rancho Cucamonga, CA 91730-5297 ROOFING MADE SIMPLE (888) 440-3224 | www.weatherweld.com R-1P-16-45-A A DIVISION OF LIQUIFORM TECHNOLOGIES, INC DRAWING TITLE: DETAIL NUMBER: DRAWN BY: CONTRACTOR: RW SYSTEM OVERVIEW 101 APPROVED BY INSTALLED BY: 3/26/25 NTS MJ