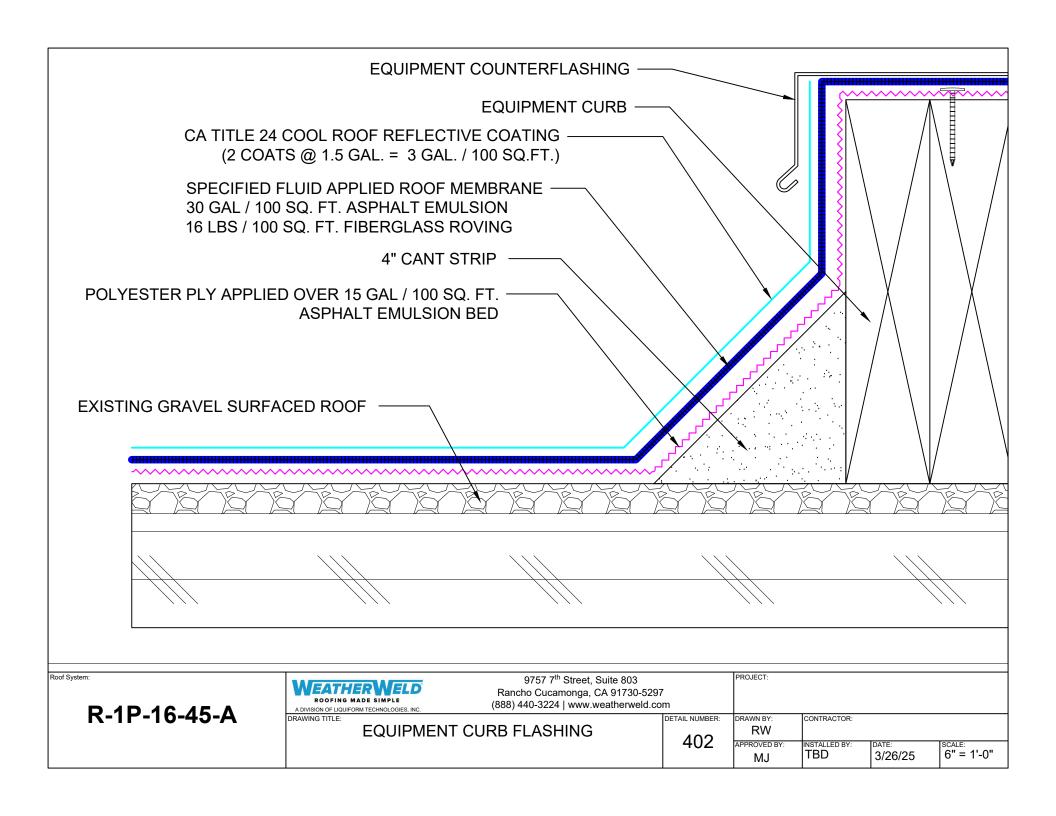

CA TITLE 24 COOL ROOF REFLECTIVE COATING -(2 COATS @ 1.5 GAL. = 3 GAL. / 100 SQ.FT.) SPECIFIED FLUID APPLIED ROOF MEMBRANE -30 GAL / 100 SQ. FT. ASPHALT EMULSION 16 LBS / 100 SQ. FT. FIBERGLASS ROVING POLYESTER PLY APPLIED OVER 15 GAL / 100 SQ. FT. -**ASPHALT EMULSION BED EXISTING GRAVEL SURFACED ROOF** Roof System 9757 7th Street, Suite 803 PROJECT: Rancho Cucamonga, CA 91730-5297 ROOFING MADE SIMPLE (888) 440-3224 | www.weatherweld.com R-1P-16-45-A A DIVISION OF LIQUIFORM TECHNOLOGIES, INC DRAWING TITLE: DETAIL NUMBER: DRAWN BY: CONTRACTOR: RW SYSTEM OVERVIEW 101 APPROVED BY INSTALLED BY: 3/26/25 NTS MJ