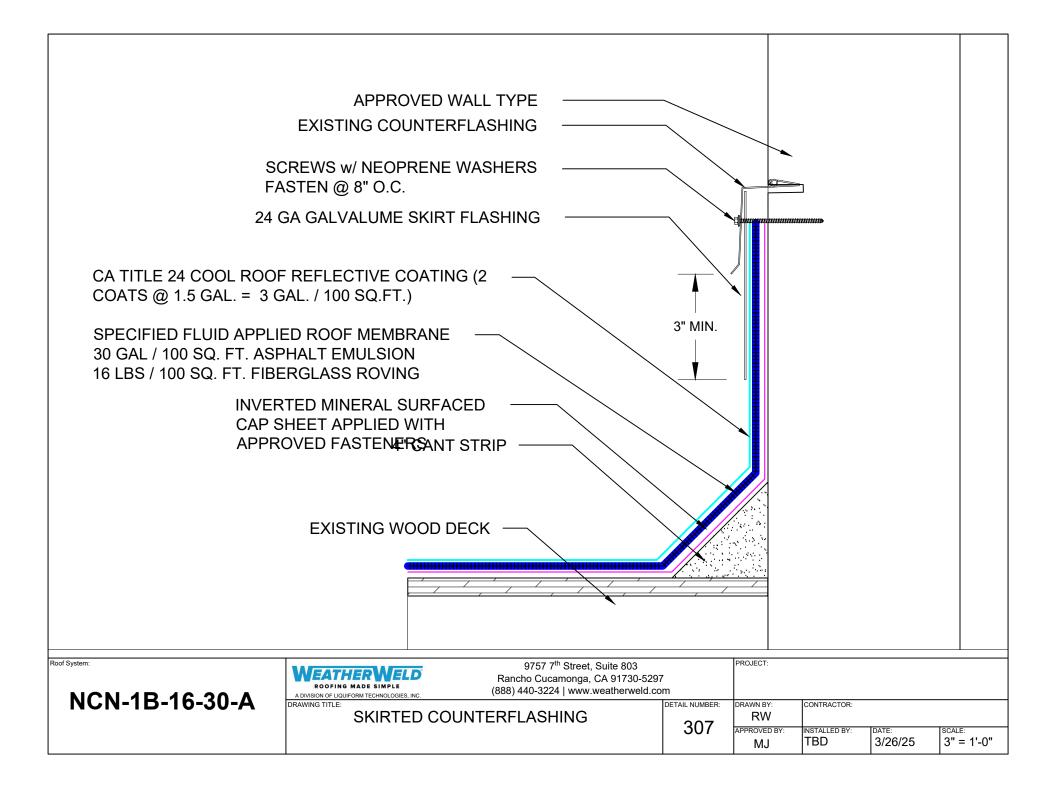

|                                                                     | CA TITLE 24 COOL ROOF REFLECTIVE COATING<br>(2 COATS @ 1.5 GAL. = 3 GAL. / 100 SQ.FT.)                                     | G ———          |                                       |             |                  |               |
|---------------------------------------------------------------------|----------------------------------------------------------------------------------------------------------------------------|----------------|---------------------------------------|-------------|------------------|---------------|
|                                                                     | SPECIFIED FLUID APPLIED ROOF MEMBRANE -<br>30 GAL / 100 SQ. FT. ASPHALT EMULSION<br>16 LBS / 100 SQ. FT. FIBERGLASS ROVING |                |                                       |             |                  |               |
| INVERTED MINERAL SURFACED CAP SHEET APPLIED WITH APPROVED FASTENERS |                                                                                                                            |                |                                       |             |                  |               |
|                                                                     | EXISTING WOOD DECK                                                                                                         |                |                                       |             |                  |               |
|                                                                     |                                                                                                                            |                |                                       |             |                  |               |
| Roof System:                                                        | 9757 7 <sup>th</sup> Street, Suite 803<br>Rancho Cucamonga, CA 91730-529                                                   | 97             | PROJECT:                              |             |                  |               |
| NCN-1B-16-30-A                                                      | ROOFING MADE SIMPLE (888) 440-3224   www.weatherweld.c                                                                     | DETAIL NUMBER: | DRAWN BY:<br>RW<br>APPROVED BY:<br>MJ | CONTRACTOR: | date:<br>3/26/25 | SCALE:<br>NTS |