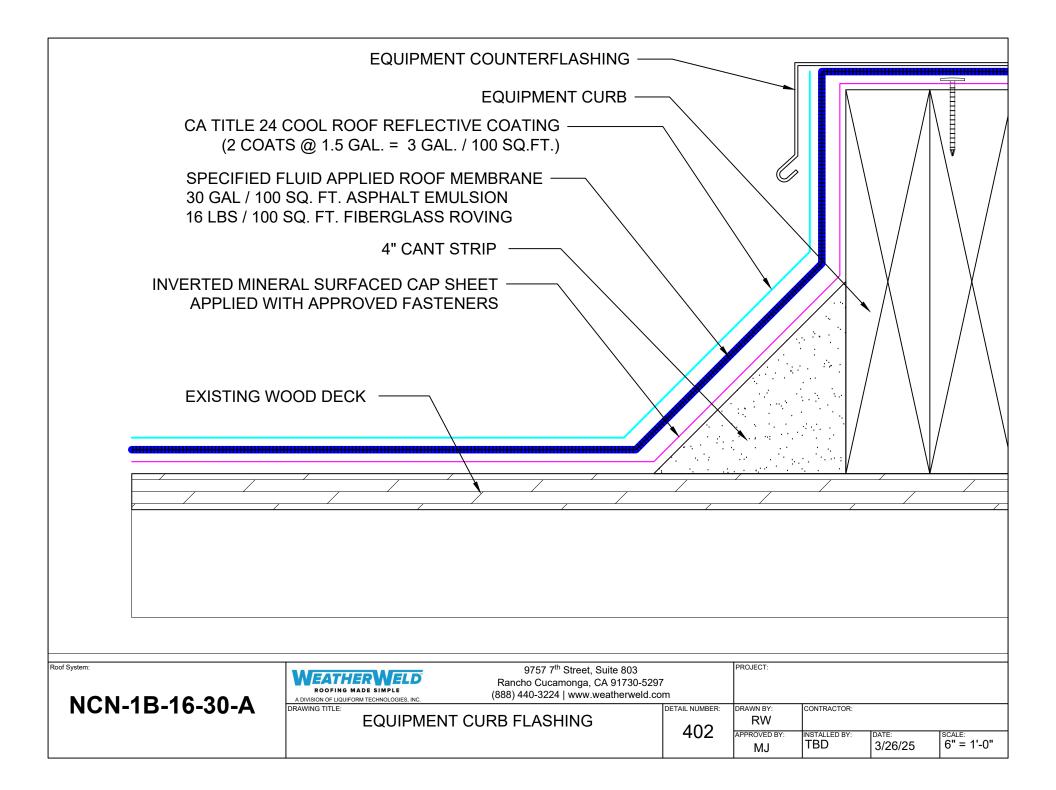

|                                                                     | CA TITLE 24 COOL ROOF REFLECTIVE COATING<br>(2 COATS @ 1.5 GAL. = 3 GAL. / 100 SQ.FT.)                                     | G ———          |                                       |             |                  |               |
|---------------------------------------------------------------------|----------------------------------------------------------------------------------------------------------------------------|----------------|---------------------------------------|-------------|------------------|---------------|
|                                                                     | SPECIFIED FLUID APPLIED ROOF MEMBRANE -<br>30 GAL / 100 SQ. FT. ASPHALT EMULSION<br>16 LBS / 100 SQ. FT. FIBERGLASS ROVING |                |                                       |             |                  |               |
| INVERTED MINERAL SURFACED CAP SHEET APPLIED WITH APPROVED FASTENERS |                                                                                                                            |                |                                       |             |                  |               |
|                                                                     | EXISTING WOOD DECK                                                                                                         |                |                                       |             |                  |               |
|                                                                     |                                                                                                                            |                |                                       |             |                  |               |
| Roof System:                                                        | 9757 7 <sup>th</sup> Street, Suite 803<br>Rancho Cucamonga, CA 91730-529                                                   | 97             | PROJECT:                              |             |                  |               |
| NCN-1B-16-30-A                                                      | ROOFING MADE SIMPLE (888) 440-3224   www.weatherweld.c                                                                     | DETAIL NUMBER: | DRAWN BY:<br>RW<br>APPROVED BY:<br>MJ | CONTRACTOR: | date:<br>3/26/25 | SCALE:<br>NTS |