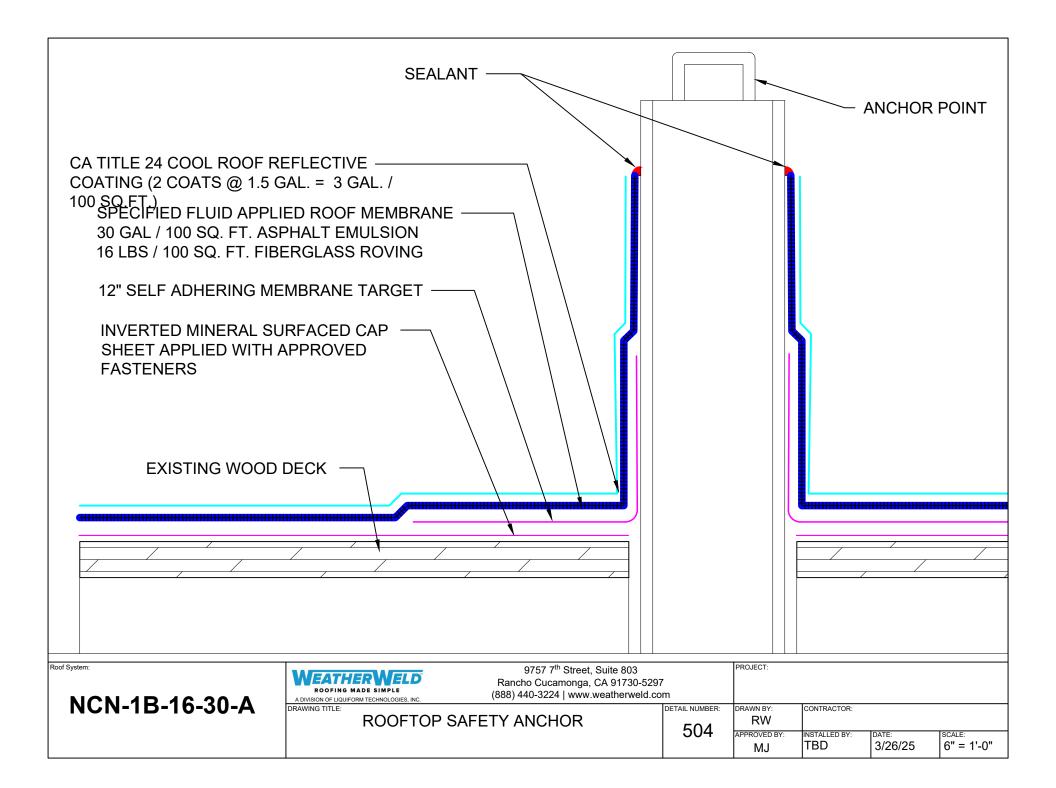

|                                                                     | CA TITLE 24 COOL ROOF REFLECTIVE COATING<br>(2 COATS @ 1.5 GAL. = 3 GAL. / 100 SQ.FT.)                                     | G ———          |                                       |             |                  |               |
|---------------------------------------------------------------------|----------------------------------------------------------------------------------------------------------------------------|----------------|---------------------------------------|-------------|------------------|---------------|
|                                                                     | SPECIFIED FLUID APPLIED ROOF MEMBRANE -<br>30 GAL / 100 SQ. FT. ASPHALT EMULSION<br>16 LBS / 100 SQ. FT. FIBERGLASS ROVING |                |                                       |             |                  |               |
| INVERTED MINERAL SURFACED CAP SHEET APPLIED WITH APPROVED FASTENERS |                                                                                                                            |                |                                       |             |                  |               |
|                                                                     | EXISTING WOOD DECK                                                                                                         |                |                                       |             |                  |               |
|                                                                     |                                                                                                                            |                |                                       |             |                  |               |
| Roof System:                                                        | 9757 7 <sup>th</sup> Street, Suite 803<br>Rancho Cucamonga, CA 91730-529                                                   | 97             | PROJECT:                              |             |                  |               |
| NCN-1B-16-30-A                                                      | ROOFING MADE SIMPLE (888) 440-3224   www.weatherweld.c                                                                     | DETAIL NUMBER: | DRAWN BY:<br>RW<br>APPROVED BY:<br>MJ | CONTRACTOR: | date:<br>3/26/25 | SCALE:<br>NTS |