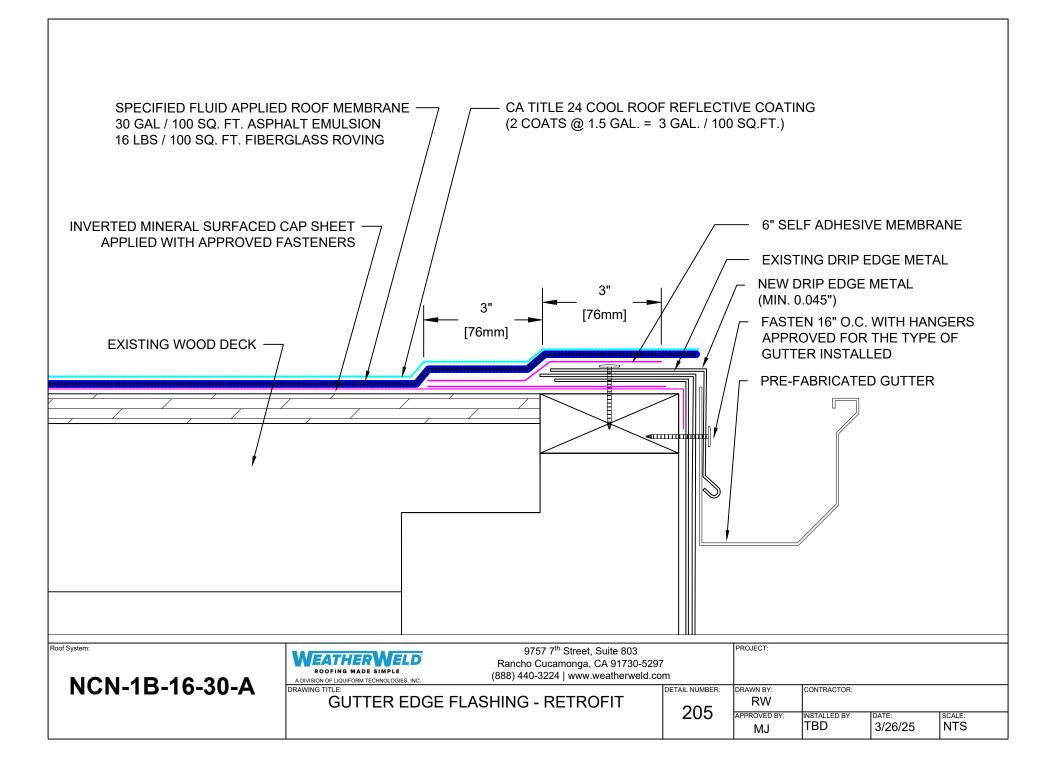

|                |                                       |             |                  |               |
| Roof System:                                                        | 9757 7 <sup>th</sup> Street, Suite 803<br>Rancho Cucamonga, CA 91730-529                                                   | 97             | PROJECT:                              |             |                  |               |
| NCN-1B-16-30-A                                                      | ROOFING MADE SIMPLE (888) 440-3224   www.weatherweld.c                                                                     | DETAIL NUMBER: | DRAWN BY:<br>RW<br>APPROVED BY:<br>MJ | CONTRACTOR: | date:<br>3/26/25 | SCALE:<br>NTS |