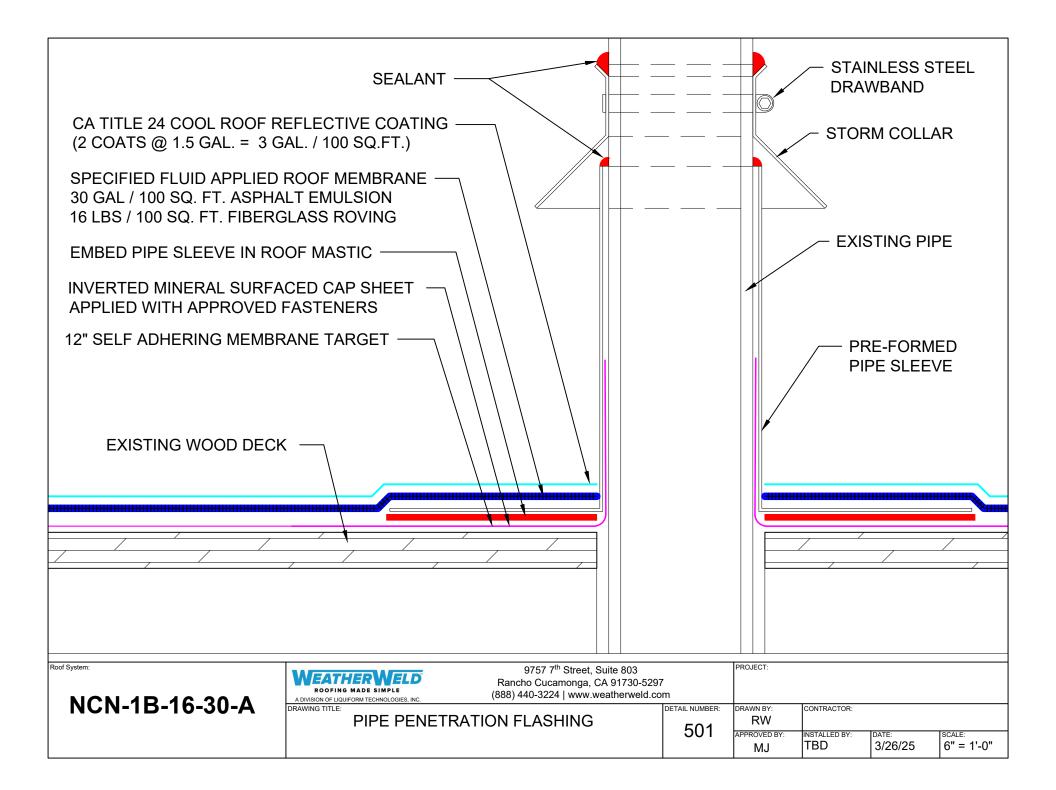

|                |                                       |             |                  |               |
| Roof System:                                                        | 9757 7 <sup>th</sup> Street, Suite 803<br>Rancho Cucamonga, CA 91730-529                                                   | 97             | PROJECT:                              |             |                  |               |
| NCN-1B-16-30-A                                                      | ROOFING MADE SIMPLE (888) 440-3224   www.weatherweld.c                                                                     | DETAIL NUMBER: | DRAWN BY:<br>RW<br>APPROVED BY:<br>MJ | CONTRACTOR: | date:<br>3/26/25 | SCALE:<br>NTS |