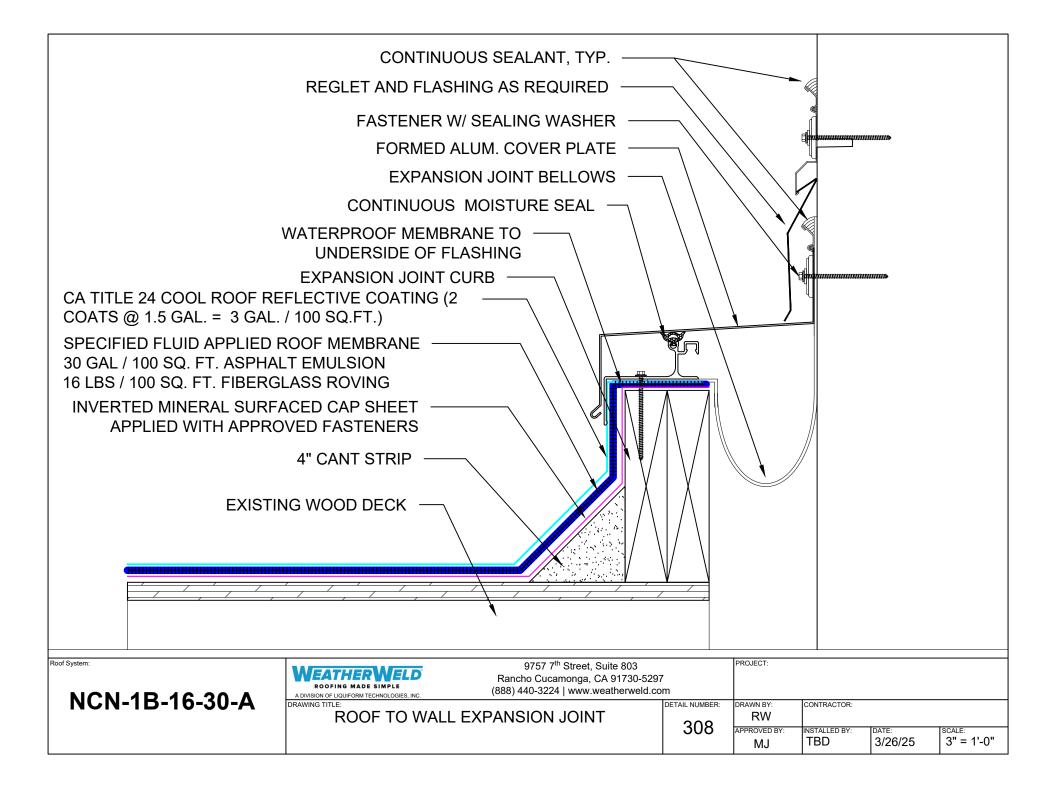

|                                                                     | CA TITLE 24 COOL ROOF REFLECTIVE COATING<br>(2 COATS @ 1.5 GAL. = 3 GAL. / 100 SQ.FT.)                                     | G ———          |                                       |             |                  |               |
|---------------------------------------------------------------------|----------------------------------------------------------------------------------------------------------------------------|----------------|---------------------------------------|-------------|------------------|---------------|
|                                                                     | SPECIFIED FLUID APPLIED ROOF MEMBRANE -<br>30 GAL / 100 SQ. FT. ASPHALT EMULSION<br>16 LBS / 100 SQ. FT. FIBERGLASS ROVING |                |                                       |             |                  |               |
| INVERTED MINERAL SURFACED CAP SHEET APPLIED WITH APPROVED FASTENERS |                                                                                                                            |                |                                       |             |                  |               |
|                                                                     | EXISTING WOOD DECK                                                                                                         |                |                                       |             |                  |               |
|                                                                     |                                                                                                                            |                |                                       |             |                  |               |
| Roof System:                                                        | 9757 7 <sup>th</sup> Street, Suite 803<br>Rancho Cucamonga, CA 91730-529                                                   | 97             | PROJECT:                              |             |                  |               |
| NCN-1B-16-30-A                                                      | ROOFING MADE SIMPLE (888) 440-3224   www.weatherweld.c                                                                     | DETAIL NUMBER: | DRAWN BY:<br>RW<br>APPROVED BY:<br>MJ | CONTRACTOR: | date:<br>3/26/25 | SCALE:<br>NTS |