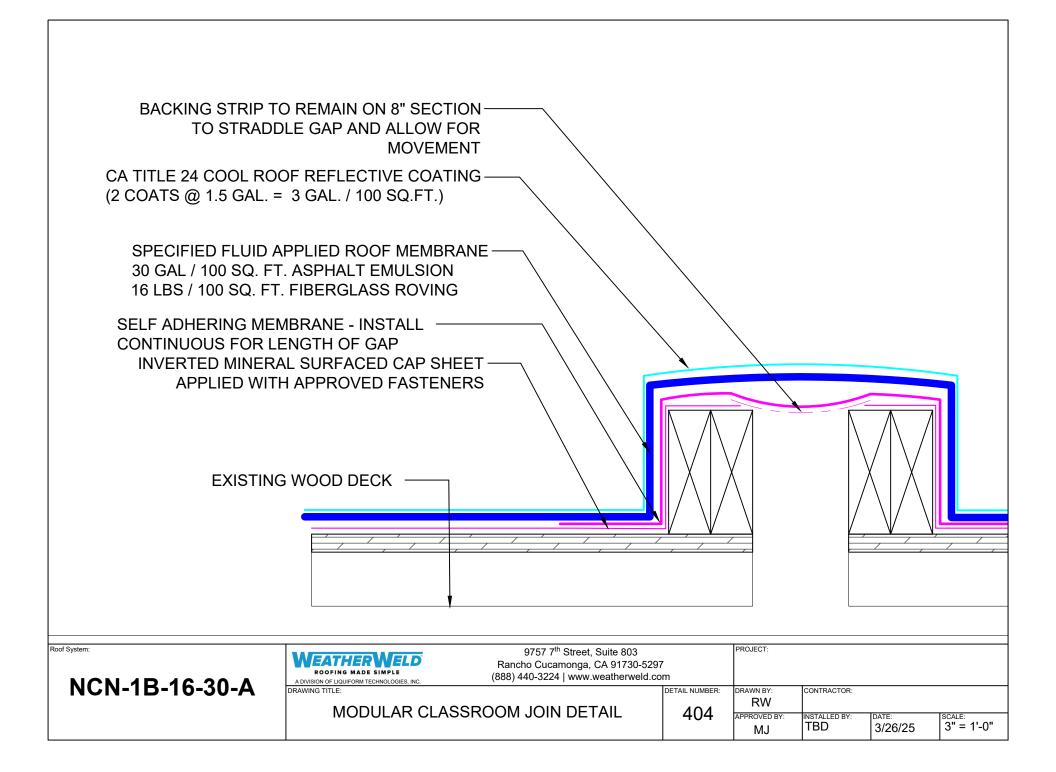

|                |                                       |             |                  |               |
| Roof System:                                                        | 9757 7 <sup>th</sup> Street, Suite 803<br>Rancho Cucamonga, CA 91730-529                                                   | 97             | PROJECT:                              |             |                  |               |
| NCN-1B-16-30-A                                                      | ROOFING MADE SIMPLE (888) 440-3224   www.weatherweld.c                                                                     | DETAIL NUMBER: | DRAWN BY:<br>RW<br>APPROVED BY:<br>MJ | CONTRACTOR: | date:<br>3/26/25 | SCALE:<br>NTS |