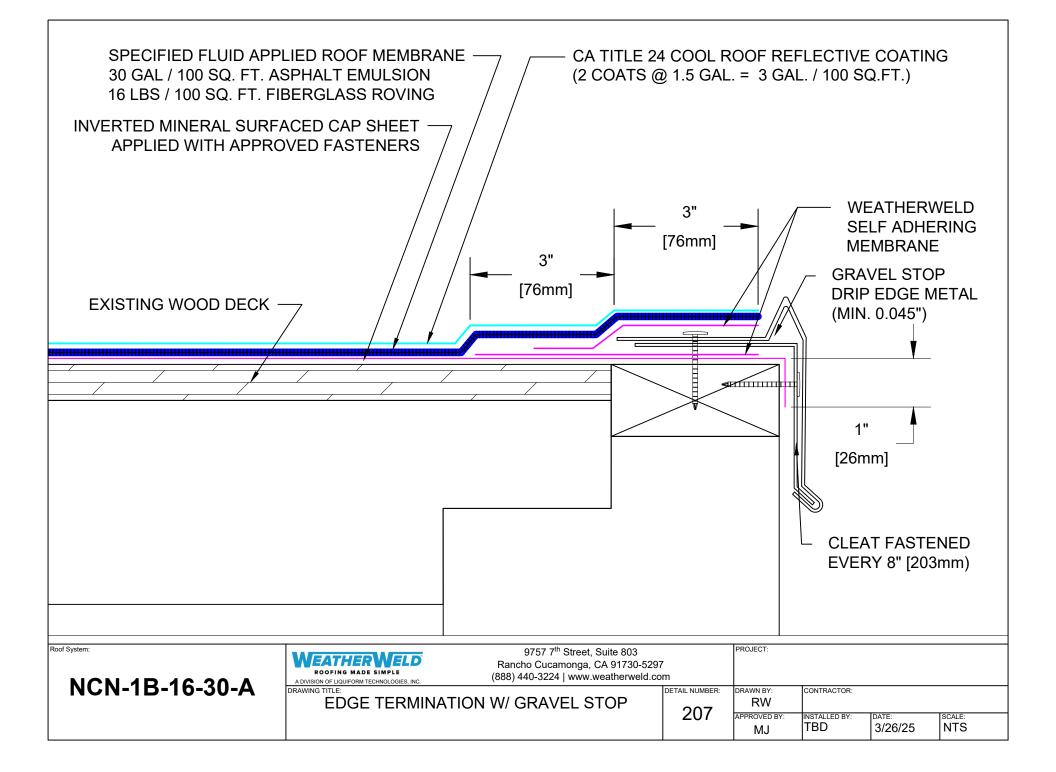

|                |                                       |             |                  |               |
| Roof System:                                                        | 9757 7 <sup>th</sup> Street, Suite 803<br>Rancho Cucamonga, CA 91730-529                                                   | 97             | PROJECT:                              |             |                  |               |
| NCN-1B-16-30-A                                                      | ROOFING MADE SIMPLE (888) 440-3224   www.weatherweld.c                                                                     | DETAIL NUMBER: | DRAWN BY:<br>RW<br>APPROVED BY:<br>MJ | CONTRACTOR: | date:<br>3/26/25 | SCALE:<br>NTS |