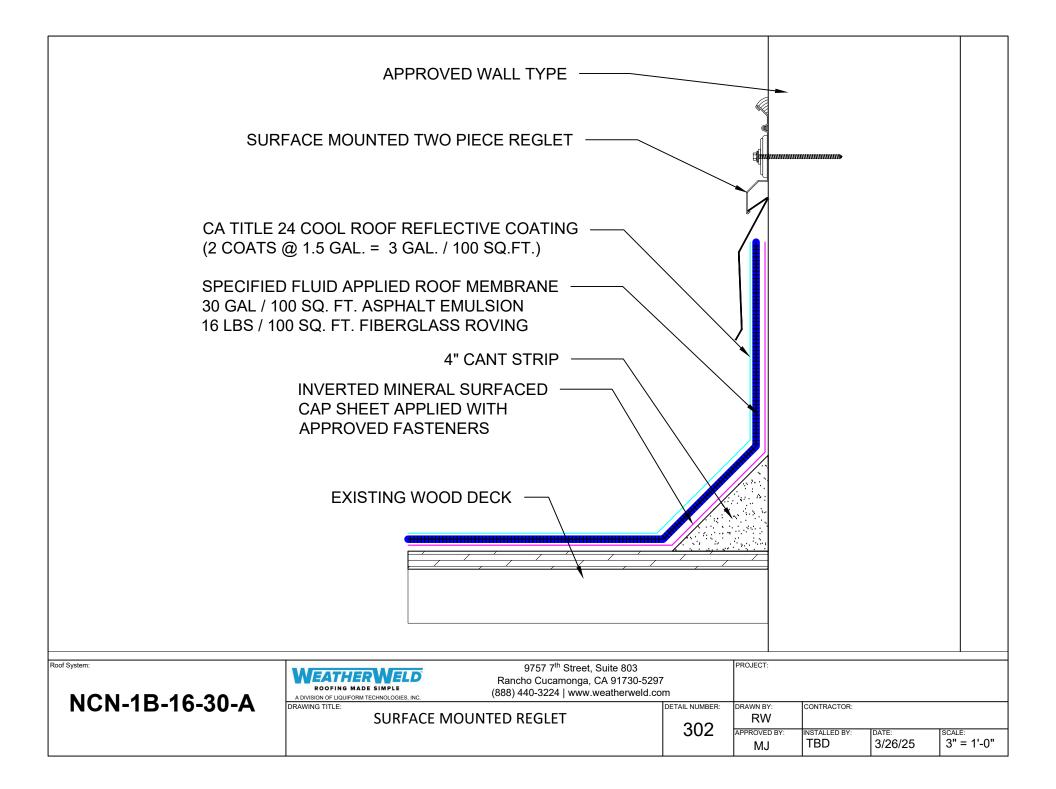

|                                                                     | CA TITLE 24 COOL ROOF REFLECTIVE COATING<br>(2 COATS @ 1.5 GAL. = 3 GAL. / 100 SQ.FT.)                                     | G ———          |                                       |             |                  |               |
|---------------------------------------------------------------------|----------------------------------------------------------------------------------------------------------------------------|----------------|---------------------------------------|-------------|------------------|---------------|
|                                                                     | SPECIFIED FLUID APPLIED ROOF MEMBRANE -<br>30 GAL / 100 SQ. FT. ASPHALT EMULSION<br>16 LBS / 100 SQ. FT. FIBERGLASS ROVING |                |                                       |             |                  |               |
| INVERTED MINERAL SURFACED CAP SHEET APPLIED WITH APPROVED FASTENERS |                                                                                                                            |                |                                       |             |                  |               |
|                                                                     | EXISTING WOOD DECK                                                                                                         |                |                                       |             |                  |               |
|                                                                     |                                                                                                                            |                |                                       |             |                  |               |
| Roof System:                                                        | 9757 7 <sup>th</sup> Street, Suite 803<br>Rancho Cucamonga, CA 91730-529                                                   | 97             | PROJECT:                              |             |                  |               |
| NCN-1B-16-30-A                                                      | ROOFING MADE SIMPLE (888) 440-3224   www.weatherweld.c                                                                     | DETAIL NUMBER: | DRAWN BY:<br>RW<br>APPROVED BY:<br>MJ | CONTRACTOR: | date:<br>3/26/25 | SCALE:<br>NTS |