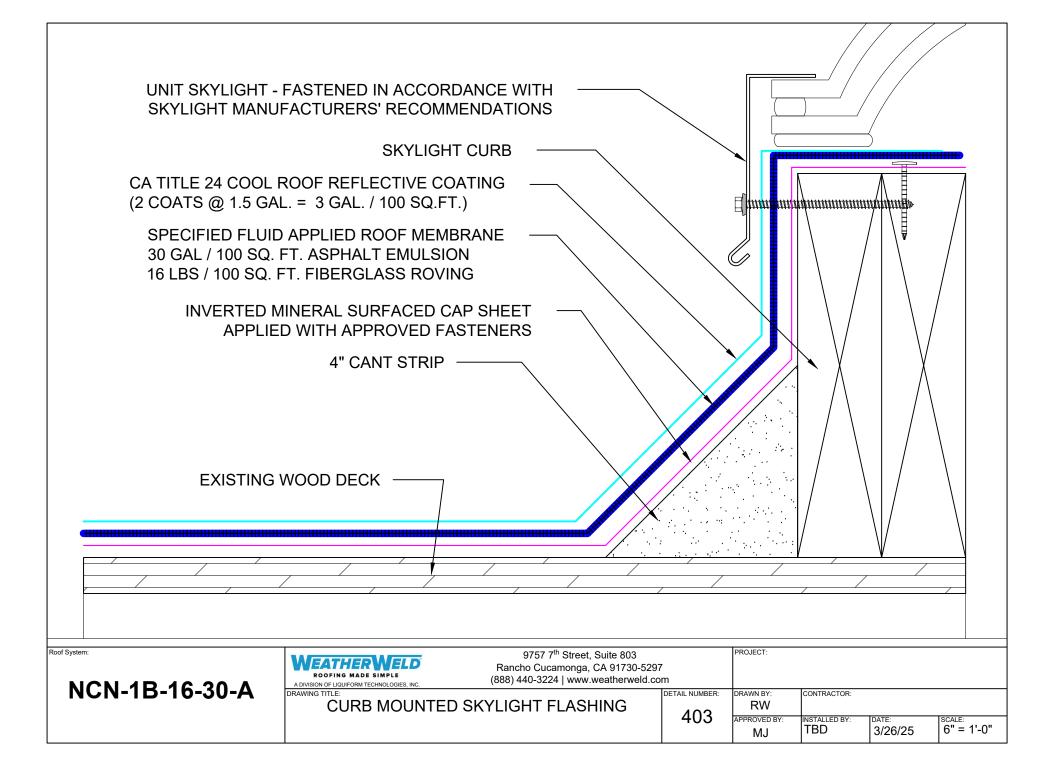

|                                                                     | CA TITLE 24 COOL ROOF REFLECTIVE COATING<br>(2 COATS @ 1.5 GAL. = 3 GAL. / 100 SQ.FT.)                                     | G ———          |                                       |             |                  |               |
|---------------------------------------------------------------------|----------------------------------------------------------------------------------------------------------------------------|----------------|---------------------------------------|-------------|------------------|---------------|
|                                                                     | SPECIFIED FLUID APPLIED ROOF MEMBRANE -<br>30 GAL / 100 SQ. FT. ASPHALT EMULSION<br>16 LBS / 100 SQ. FT. FIBERGLASS ROVING |                |                                       |             |                  |               |
| INVERTED MINERAL SURFACED CAP SHEET APPLIED WITH APPROVED FASTENERS |                                                                                                                            |                |                                       |             |                  |               |
|                                                                     | EXISTING WOOD DECK                                                                                                         |                |                                       |             |                  |               |
|                                                                     |                                                                                                                            |                |                                       |             |                  |               |
| Roof System:                                                        | 9757 7 <sup>th</sup> Street, Suite 803<br>Rancho Cucamonga, CA 91730-529                                                   | 97             | PROJECT:                              |             |                  |               |
| NCN-1B-16-30-A                                                      | ROOFING MADE SIMPLE (888) 440-3224   www.weatherweld.c                                                                     | DETAIL NUMBER: | DRAWN BY:<br>RW<br>APPROVED BY:<br>MJ | CONTRACTOR: | date:<br>3/26/25 | SCALE:<br>NTS |