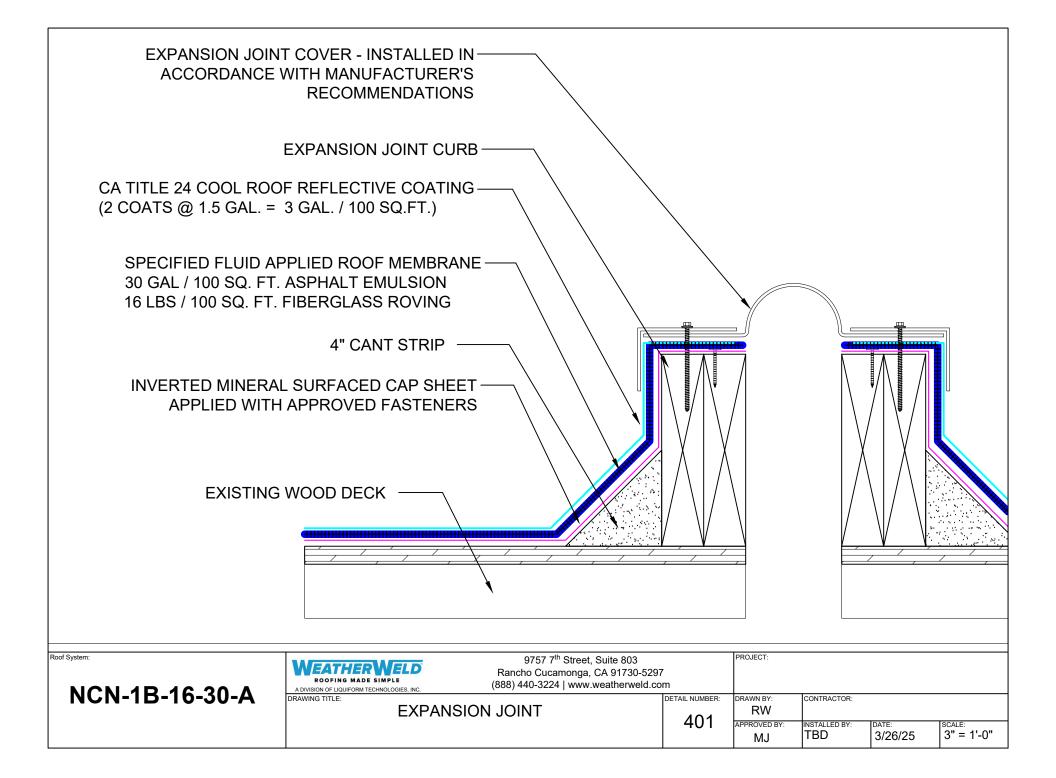

|                                                                     | CA TITLE 24 COOL ROOF REFLECTIVE COATING<br>(2 COATS @ 1.5 GAL. = 3 GAL. / 100 SQ.FT.)                                     | G ———          |                                       |             |                  |               |
|---------------------------------------------------------------------|----------------------------------------------------------------------------------------------------------------------------|----------------|---------------------------------------|-------------|------------------|---------------|
|                                                                     | SPECIFIED FLUID APPLIED ROOF MEMBRANE -<br>30 GAL / 100 SQ. FT. ASPHALT EMULSION<br>16 LBS / 100 SQ. FT. FIBERGLASS ROVING |                |                                       |             |                  |               |
| INVERTED MINERAL SURFACED CAP SHEET APPLIED WITH APPROVED FASTENERS |                                                                                                                            |                |                                       |             |                  |               |
|                                                                     | EXISTING WOOD DECK                                                                                                         |                |                                       |             |                  |               |
|                                                                     |                                                                                                                            |                |                                       |             |                  |               |
| Roof System:                                                        | 9757 7 <sup>th</sup> Street, Suite 803<br>Rancho Cucamonga, CA 91730-529                                                   | 97             | PROJECT:                              |             |                  |               |
| NCN-1B-16-30-A                                                      | ROOFING MADE SIMPLE (888) 440-3224   www.weatherweld.c                                                                     | DETAIL NUMBER: | DRAWN BY:<br>RW<br>APPROVED BY:<br>MJ | CONTRACTOR: | date:<br>3/26/25 | SCALE:<br>NTS |