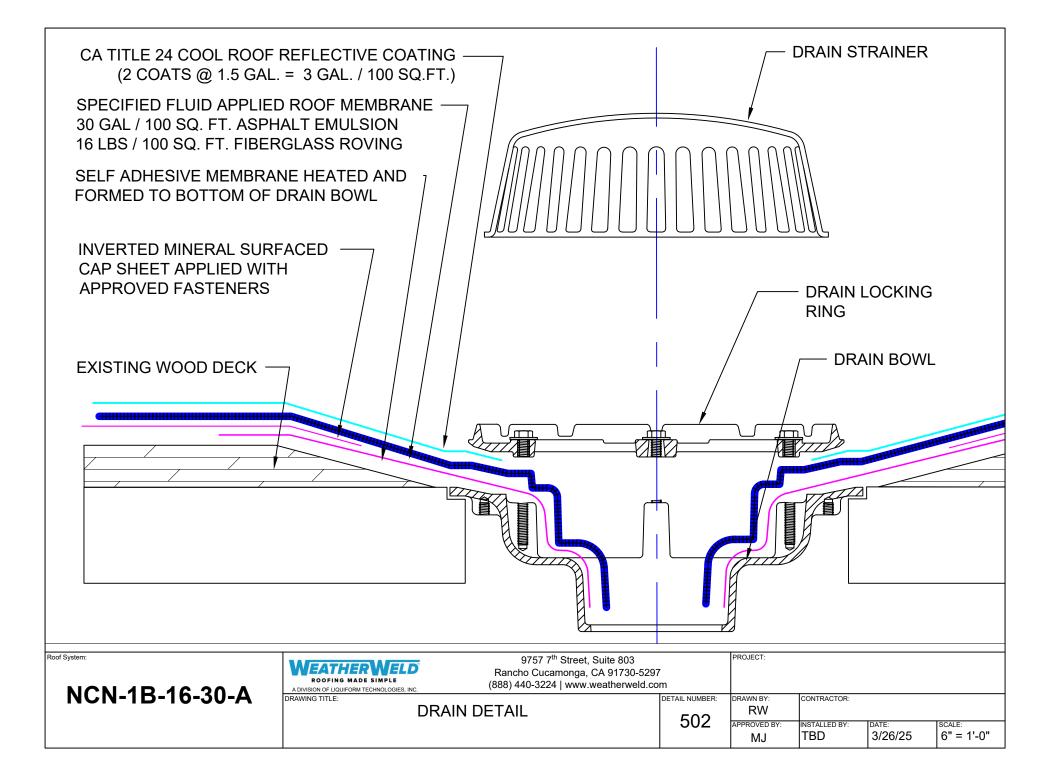

|                |                                       |             |                  |               |
| Roof System:                                                        | 9757 7 <sup>th</sup> Street, Suite 803<br>Rancho Cucamonga, CA 91730-529                                                   | 97             | PROJECT:                              |             |                  |               |
| NCN-1B-16-30-A                                                      | ROOFING MADE SIMPLE (888) 440-3224   www.weatherweld.c                                                                     | DETAIL NUMBER: | DRAWN BY:<br>RW<br>APPROVED BY:<br>MJ | CONTRACTOR: | date:<br>3/26/25 | SCALE:<br>NTS |