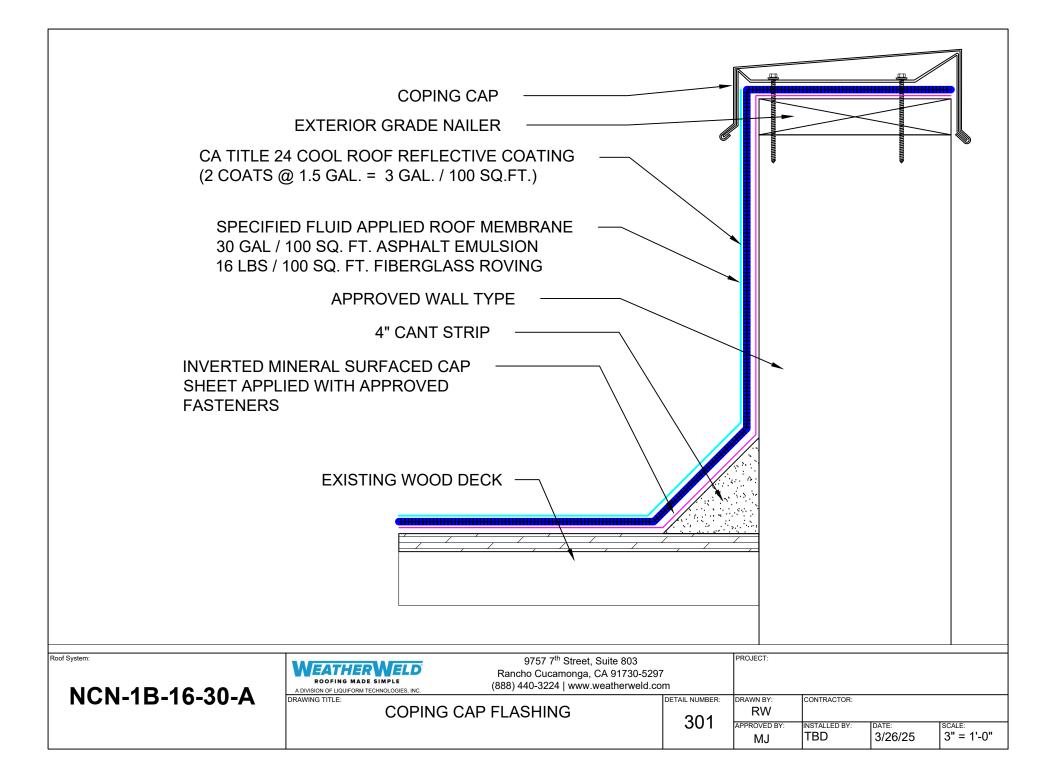

|                |                                       |             |                  |               |
| Roof System:                                                        | 9757 7 <sup>th</sup> Street, Suite 803<br>Rancho Cucamonga, CA 91730-529                                                   | 97             | PROJECT:                              |             |                  |               |
| NCN-1B-16-30-A                                                      | ROOFING MADE SIMPLE (888) 440-3224   www.weatherweld.c                                                                     | DETAIL NUMBER: | DRAWN BY:<br>RW<br>APPROVED BY:<br>MJ | CONTRACTOR: | date:<br>3/26/25 | SCALE:<br>NTS |