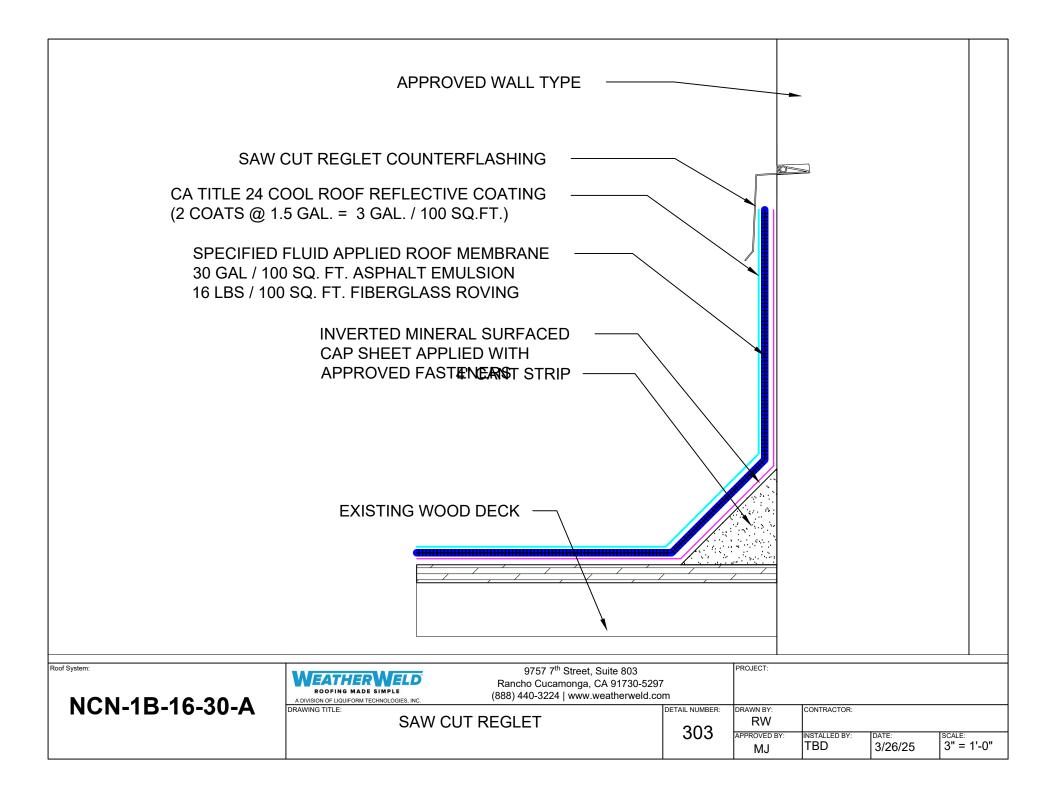

|                                                                     | CA TITLE 24 COOL ROOF REFLECTIVE COATING<br>(2 COATS @ 1.5 GAL. = 3 GAL. / 100 SQ.FT.)                                     | G ———          |                                       |             |                  |               |
|---------------------------------------------------------------------|----------------------------------------------------------------------------------------------------------------------------|----------------|---------------------------------------|-------------|------------------|---------------|
|                                                                     | SPECIFIED FLUID APPLIED ROOF MEMBRANE -<br>30 GAL / 100 SQ. FT. ASPHALT EMULSION<br>16 LBS / 100 SQ. FT. FIBERGLASS ROVING |                |                                       |             |                  |               |
| INVERTED MINERAL SURFACED CAP SHEET APPLIED WITH APPROVED FASTENERS |                                                                                                                            |                |                                       |             |                  |               |
|                                                                     | EXISTING WOOD DECK                                                                                                         |                |                                       |             |                  |               |
|                                                                     |                                                                                                                            |                |                                       |             |                  |               |
| Roof System:                                                        | 9757 7 <sup>th</sup> Street, Suite 803<br>Rancho Cucamonga, CA 91730-529                                                   | 97             | PROJECT:                              |             |                  |               |
| NCN-1B-16-30-A                                                      | ROOFING MADE SIMPLE (888) 440-3224   www.weatherweld.c                                                                     | DETAIL NUMBER: | DRAWN BY:<br>RW<br>APPROVED BY:<br>MJ | CONTRACTOR: | date:<br>3/26/25 | SCALE:<br>NTS |