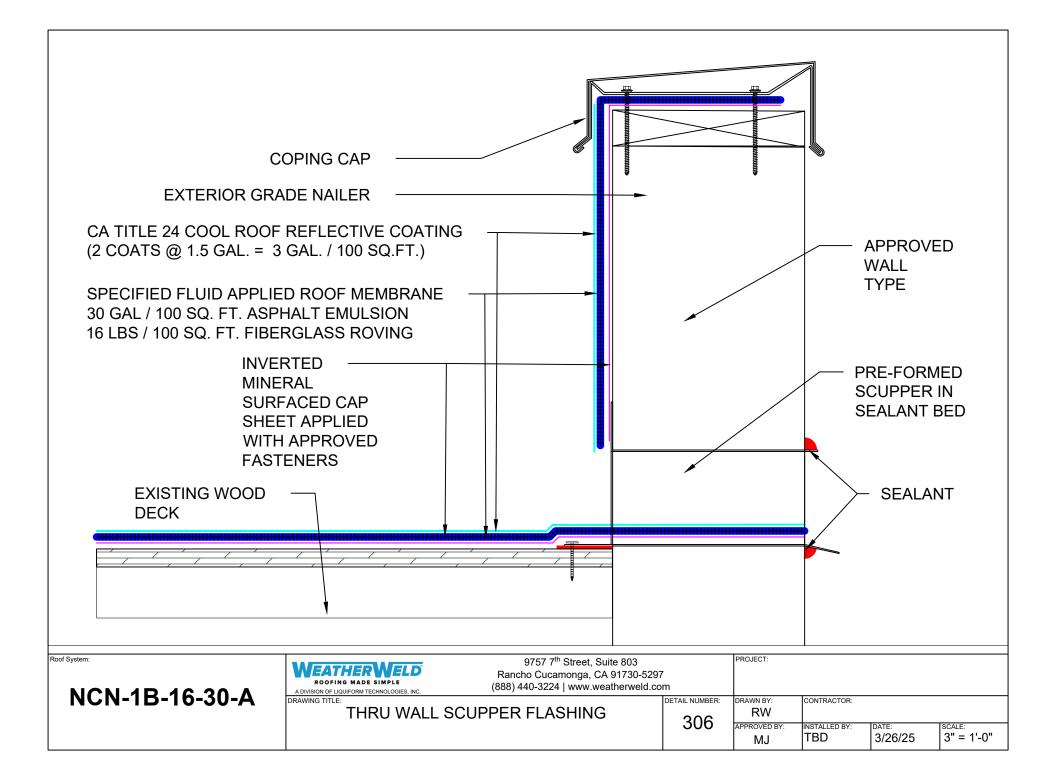

|                                                                     | CA TITLE 24 COOL ROOF REFLECTIVE COATING<br>(2 COATS @ 1.5 GAL. = 3 GAL. / 100 SQ.FT.)                                     | G ———          |                                       |             |                  |               |
|---------------------------------------------------------------------|----------------------------------------------------------------------------------------------------------------------------|----------------|---------------------------------------|-------------|------------------|---------------|
|                                                                     | SPECIFIED FLUID APPLIED ROOF MEMBRANE -<br>30 GAL / 100 SQ. FT. ASPHALT EMULSION<br>16 LBS / 100 SQ. FT. FIBERGLASS ROVING |                |                                       |             |                  |               |
| INVERTED MINERAL SURFACED CAP SHEET APPLIED WITH APPROVED FASTENERS |                                                                                                                            |                |                                       |             |                  |               |
|                                                                     | EXISTING WOOD DECK                                                                                                         |                |                                       |             |                  |               |
|                                                                     |                                                                                                                            |                |                                       |             |                  |               |
| Roof System:                                                        | 9757 7 <sup>th</sup> Street, Suite 803<br>Rancho Cucamonga, CA 91730-529                                                   | 97             | PROJECT:                              |             |                  |               |
| NCN-1B-16-30-A                                                      | ROOFING MADE SIMPLE (888) 440-3224   www.weatherweld.c                                                                     | DETAIL NUMBER: | DRAWN BY:<br>RW<br>APPROVED BY:<br>MJ | CONTRACTOR: | date:<br>3/26/25 | SCALE:<br>NTS |