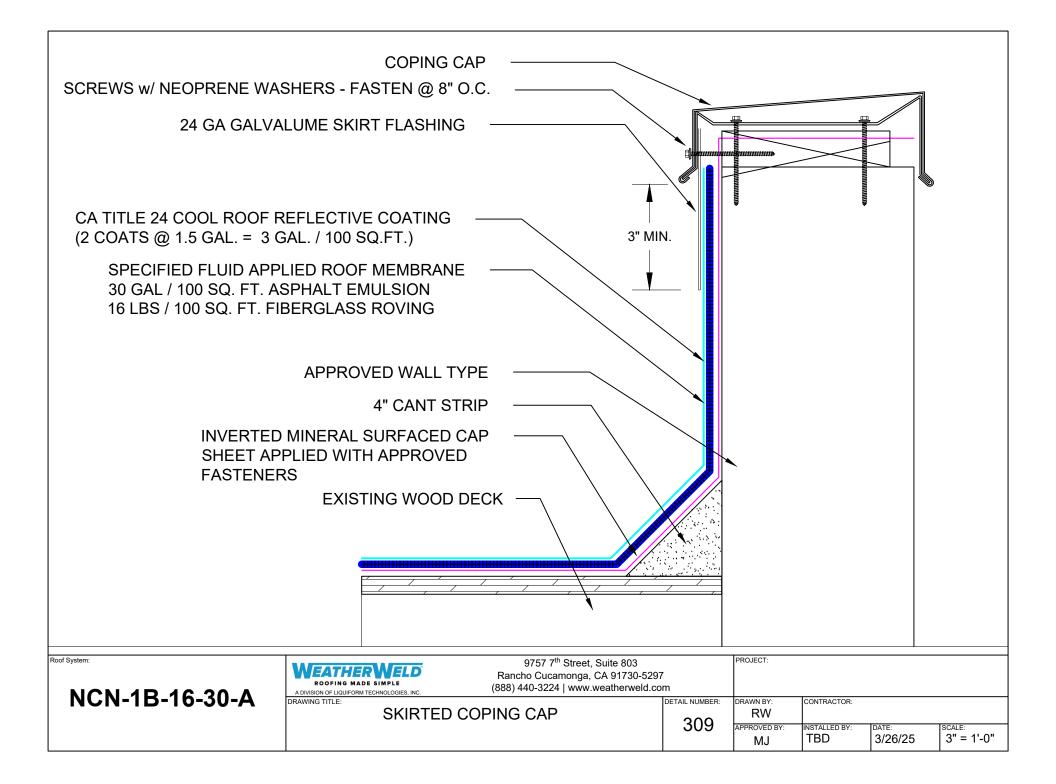

|                                                                     | CA TITLE 24 COOL ROOF REFLECTIVE COATING<br>(2 COATS @ 1.5 GAL. = 3 GAL. / 100 SQ.FT.)                                     | G ———          |                                       |             |                  |               |
|---------------------------------------------------------------------|----------------------------------------------------------------------------------------------------------------------------|----------------|---------------------------------------|-------------|------------------|---------------|
|                                                                     | SPECIFIED FLUID APPLIED ROOF MEMBRANE -<br>30 GAL / 100 SQ. FT. ASPHALT EMULSION<br>16 LBS / 100 SQ. FT. FIBERGLASS ROVING |                |                                       |             |                  |               |
| INVERTED MINERAL SURFACED CAP SHEET APPLIED WITH APPROVED FASTENERS |                                                                                                                            |                |                                       |             |                  |               |
|                                                                     | EXISTING WOOD DECK                                                                                                         |                |                                       |             |                  |               |
|                                                                     |                                                                                                                            |                |                                       |             |                  |               |
| Roof System:                                                        | 9757 7 <sup>th</sup> Street, Suite 803<br>Rancho Cucamonga, CA 91730-529                                                   | 97             | PROJECT:                              |             |                  |               |
| NCN-1B-16-30-A                                                      | ROOFING MADE SIMPLE (888) 440-3224   www.weatherweld.c                                                                     | DETAIL NUMBER: | DRAWN BY:<br>RW<br>APPROVED BY:<br>MJ | CONTRACTOR: | date:<br>3/26/25 | SCALE:<br>NTS |