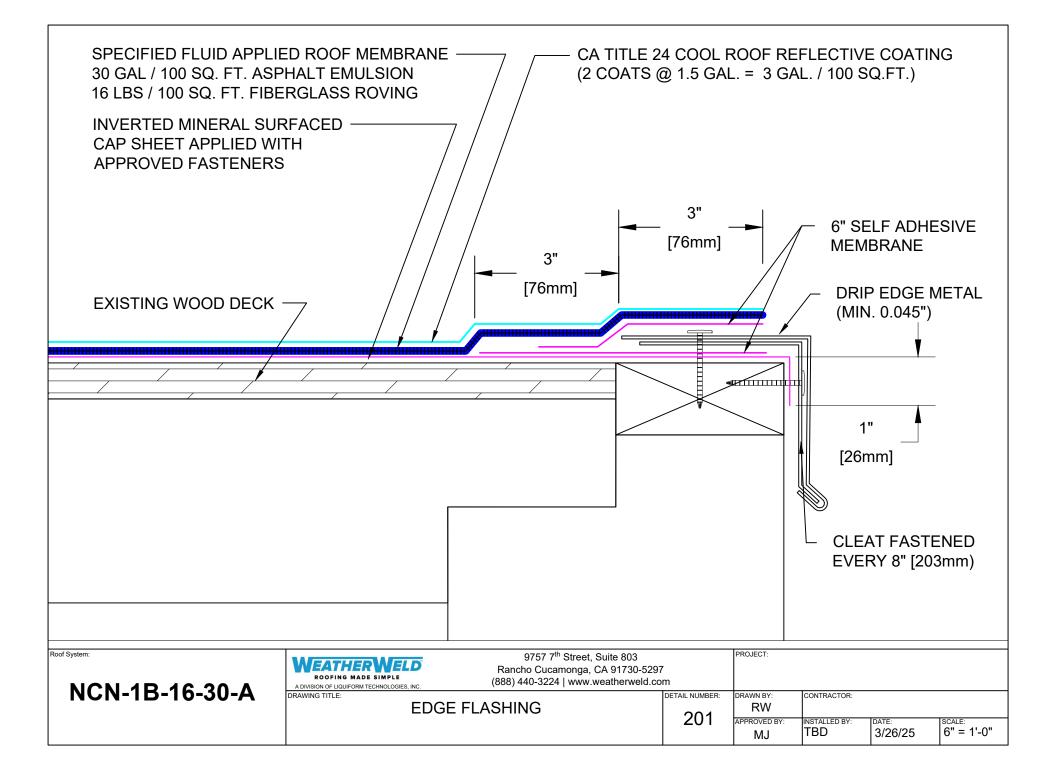

|                                                                     | CA TITLE 24 COOL ROOF REFLECTIVE COATING<br>(2 COATS @ 1.5 GAL. = 3 GAL. / 100 SQ.FT.)                                     | G ———          |                                       |             |                  |               |
|---------------------------------------------------------------------|----------------------------------------------------------------------------------------------------------------------------|----------------|---------------------------------------|-------------|------------------|---------------|
|                                                                     | SPECIFIED FLUID APPLIED ROOF MEMBRANE -<br>30 GAL / 100 SQ. FT. ASPHALT EMULSION<br>16 LBS / 100 SQ. FT. FIBERGLASS ROVING |                |                                       |             |                  |               |
| INVERTED MINERAL SURFACED CAP SHEET APPLIED WITH APPROVED FASTENERS |                                                                                                                            |                |                                       |             |                  |               |
|                                                                     | EXISTING WOOD DECK                                                                                                         |                |                                       |             |                  |               |
|                                                                     |                                                                                                                            |                |                                       |             |                  |               |
| Roof System:                                                        | 9757 7 <sup>th</sup> Street, Suite 803<br>Rancho Cucamonga, CA 91730-529                                                   | 97             | PROJECT:                              |             |                  |               |
| NCN-1B-16-30-A                                                      | ROOFING MADE SIMPLE (888) 440-3224   www.weatherweld.c                                                                     | DETAIL NUMBER: | DRAWN BY:<br>RW<br>APPROVED BY:<br>MJ | CONTRACTOR: | date:<br>3/26/25 | SCALE:<br>NTS |